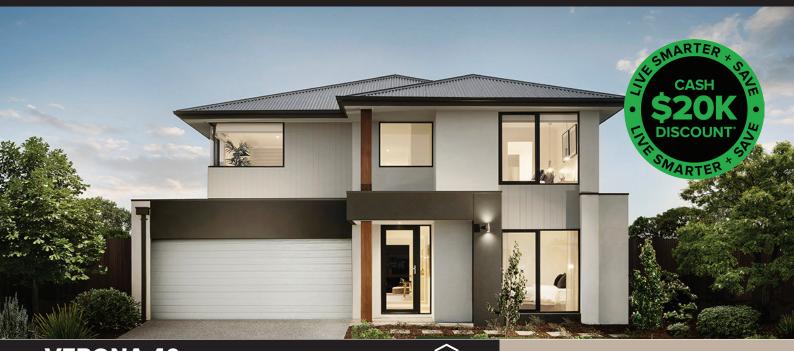

## House & Land Package

**VERONA 40** 

**VOSS FAÇADE** 

**LOT 1240** (448 m2)

ACAI CRESCENT, BERWICK WATERS, CLYDE NORTH

\$1,204,203\*

- 7 star energy rating
- All-electric home
- COLORBOND® steel roof and panel lift garage door with remote
- 6.6KW Solar PV system
- 20mm Caesarstone Mineral benchtops to kitchen
- Selection of Haier appliances
- Haier ducted reverse-cycle heating and cooling
- 2590mm ceiling height to ground floor
- Quality flooring throughout
- Double glazing to windows
- LED Downlights
- Tiled splashback to kitchen