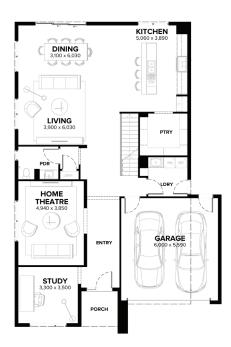

## House & Land Package

**VERONA 40** 

**VOSS FAÇADE** 

**LOT 1240** (448 m2)

ACAI CRESCENT, BERWICK WATERS, CLYDE NORTH

\$1,204,203\*

- 7 star energy rating
- All-electric home
- COLORBOND® steel roof and panel lift garage door with remote
- 6.6KW Solar PV system
- 20mm Caesarstone Mineral benchtops to kitchen
- Selection of Haier appliances
- Haier ducted reverse-cycle heating and cooling
- 2590mm ceiling height to ground floor
- Quality flooring throughout
- Double glazing to windows
- LED Downlights
- Tiled splashback to kitchen