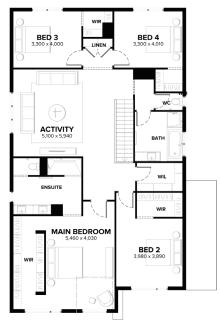

## House & Land Package

**VERONA 40** 

**VOSS FAÇADE** 

**LOT 1240** (448 m2)

ACAI CRESCENT, BERWICK WATERS, CLYDE NORTH

\$1,204,203\*

- 7 star energy rating
- All-electric home
- COLORBOND® steel roof and panel lift garage door with remote
- 6.6KW Solar PV system
- 20mm Caesarstone Mineral benchtops to kitchen
- Selection of Haier appliances
- Haier ducted reverse-cycle heating and cooling
- 2590mm ceiling height to ground floor
- Quality flooring throughout
- Double glazing to windows
- LED Downlights
- Tiled splashback to kitchen