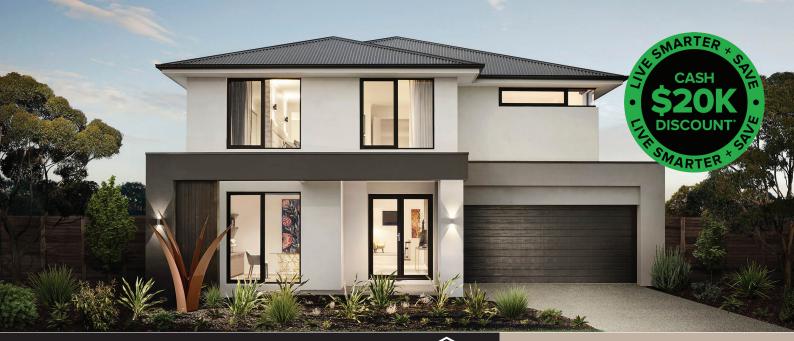

## House & Land Package

TOULOUSE 43 MK2 GENEVA FAÇADE LOT 1239 (512 m2) ACAI CRESCENT, BERWICK WATERS, CLYDE NORTH

## HOUSE & LAND PACKAGE \$1,351,415\*

- 7 star energy rating
- All-electric home
- COLORBOND® steel roof and panel lift garage door with remote
- 6.6KW Solar PV system
- 40mm Caesarstone Mineral edge to island benchtop with waterfall end panels
- 20mm Caesarstone Mineral benchtops to kitchen, ensuite(s), bathroom(s) and powder room(s)
- Selection of Fisher & Paykel appliances
- Ducted reverse-cycle heating/cooling with zoning
- Solid timber hardwood staircase
- Premium flooring throughout
- Double glazing to windows