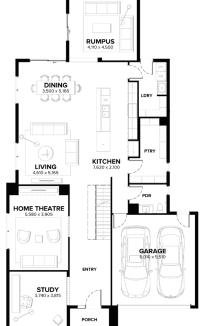

## House & Land Package

TOULOUSE 43 MK2 GENEVA FAÇADE LOT 1239 (512 m2) ACAI CRESCENT, BERWICK WATERS, CLYDE NORTH

## HOUSE & LAND PACKAGE \$1,351,415\*

- 7 star energy rating
- All-electric home
- COLORBOND® steel roof and panel lift garage door with remote
- 6.6KW Solar PV system
- 40mm Caesarstone Mineral edge to island benchtop with waterfall end panels
- 20mm Caesarstone Mineral benchtops to kitchen, ensuite(s), bathroom(s) and powder room(s)
- Selection of Fisher & Paykel appliances
- Ducted reverse-cycle heating/cooling with zoning
- Solid timber hardwood staircase
- Premium flooring throughout
- Double glazing to windows