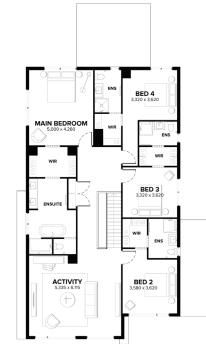

## House & Land Package

TOULOUSE 43 MK2 GENEVA FAÇADE LOT 1239 (512 m2) ACAI CRESCENT, BERWICK WATERS, CLYDE NORTH

## HOUSE & LAND PACKAGE \$1,351,415\*

- 7 star energy rating
- All-electric home
- COLORBOND® steel roof and panel lift garage door with remote
- 6.6KW Solar PV system
- 40mm Caesarstone Mineral edge to island benchtop with waterfall end panels
- 20mm Caesarstone Mineral benchtops to kitchen, ensuite(s), bathroom(s) and powder room(s)
- Selection of Fisher & Paykel appliances
- Ducted reverse-cycle heating/cooling with zoning
- Solid timber hardwood staircase
- Premium flooring throughout
- Double glazing to windows