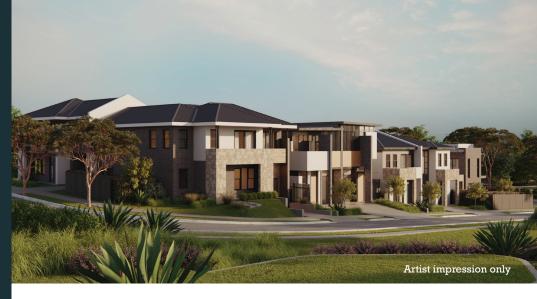

LOT AREA HOUSE AREA 237.4m<sup>2</sup> 248m<sup>2</sup>

## **KEY INCLUSIONS**

- 2590mm high ceilings to ground floor 2440mm to first floor
- Hybrid timber look flooring to ground floor living, dining, kitchen, entry and hallway
- 20mm stone benchtops throughout
- Miele appliances
- Dual zone ducted reverse cycle air-conditioning
- LED downlights throughout (excluding bedroom)
- Driveway, clothesline and landscaping to front and rear yards

METRO Creation





## GROUND FLOOR

## FIRST FLOOR

Disclaimer: These are preliminary, indicative floor plans, subject to planning & other approvals. Please not that these floorplans were produced prior to completion of construction. Location & extent of façade, elements, fittings, finishes & specifications are approximate only & subject to change w