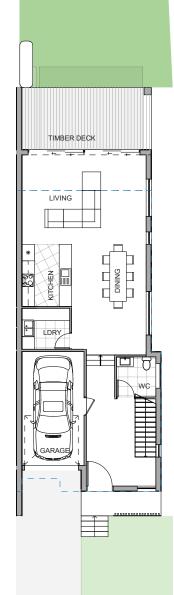

LOT AREA HOUSE AREA 237.4m<sup>2</sup> 248m<sup>2</sup>

## **KEY INCLUSIONS**

- 2590mm high ceilings to ground floor 2440mm to first floor
- Hybrid timber look flooring to ground floor living, dining, kitchen, entry and hallway
- 20mm stone benchtops throughout
- Miele appliances
- Dual zone ducted reverse cycle air-conditioning
- LED downlights throughout (excluding bedroom)
- Driveway, clothesline and landscaping to front and rear yards

## GROUND FLOOR