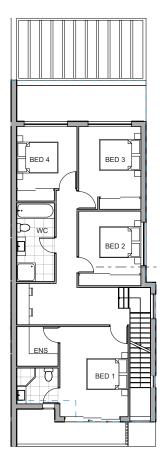

LOT AREA HOUSE AREA 237.4m<sup>2</sup> 248m<sup>2</sup>

## **KEY INCLUSIONS**

- 2590mm high ceilings to ground floor 2440mm to first floor
- Hybrid timber look flooring to ground floor living, dining, kitchen, entry and hallway
- 20mm stone benchtops throughout
- Miele appliances
- Dual zone ducted reverse cycle air-conditioning
- LED downlights throughout (excluding bedroom)
- Driveway, clothesline and landscaping to front and rear yards

## FIRST FLOOR

Disclaimer: These are preliminary, indicative floor plans, subject to planning & other approvals. Please not that these floorplans were produced prior to completion of construction. Location & extent of façade, elements, fittings, finishes & specifications are approximate only & subject to change without notice in accordance with the provisions of the Contract of Sale or where required for compliance, planning, building regulations, other laws or for any other reason. All images are for illustrative purposes only. The furniture depicted is not included with any sale. Prospective purchasers must make & only rely on their own assessments & seek their own professional advice in all respects. \*Fixed price for standard site costs only. All designs are copyright to Creation Homes Pty Ltd. Builders Licence No. 286729C. Prepared July 2021.