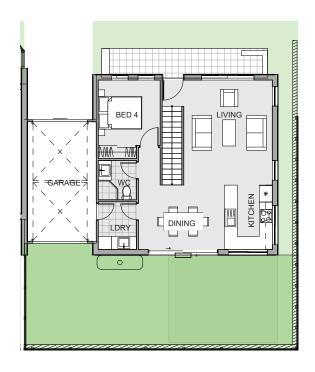

LOT 1-25 A

**≅** 4 **⇒** 3 **⇔** 1

LOT AREA HOUSE AREA 203.3m<sup>2</sup> 198m<sup>2</sup>

## KEY INCLUSIONS

- 2590mm high ceilings to ground floor 2440mm to first floor
- Hybrid timber look flooring to ground floor living, dining, kitchen, entry and hallway
- 20mm stone benchtops throughout
- Miele appliances
- Dual zone ducted reverse cycle air-conditioning
- LED downlights throughout (excluding bedroom)
- Driveway, clothesline and landscaping to front and rear yards

## GROUND FLOOR

FIRST FLOOR

Disclaimer: These are preliminary, indicative floor plans, subject to planning & other approvals. Please not that these floorplans were produced prior to completion of construction. Location & extent of façade, elements, fittings, finishes & specifications are approximate only & subject to change without notice in accordance with the provisions of the Contract of Sale or where required for compliance, planning, building regulations, other laws or for any other reason. All images are for illustrative purposes only. The furniture depicted is not included with any sale. Prospective purchasers must make & only rely on their own assessments & seek their own professional advice in all respects. \*Fixed price for standard site costs only. All designs are copyright to Creation Homes Pty Ltd. Builders Licence No. 286729C. Prepared July 2021.