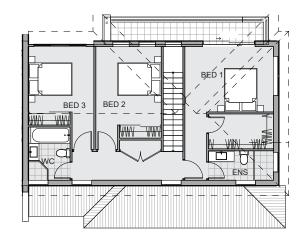

LOT 1-25 A

**≅** 4 **⇒** 3 **⇔** 1

LOT AREA HOUSE AREA 203.3m<sup>2</sup> 198m<sup>2</sup>

## KEY INCLUSIONS

- 2590mm high ceilings to ground floor 2440mm to first floor
- Hybrid timber look flooring to ground floor living, dining, kitchen, entry and hallway
- 20mm stone benchtops throughout
- Miele appliances
- Dual zone ducted reverse cycle air-conditioning
- LED downlights throughout (excluding bedroom)
- Driveway, clothesline and landscaping to front and rear yards

## GROUND FLOOR

FIRST FLOOR

Disclaimer: These are preliminary, indicative floor plans, subject to planning & other approvals. Please not that these floorplans were produced prior to completion of construction. Location & extent of façade, elements, fittings, finishes & specifications are approximate only & subject to change without notice in accordance with the provisions of the Contract of Sale or where required for compliance, planning, building regulations, other laws or for any other reason. All images are for illustrative purposes only. The furniture depicted is not included with any sale. Prospective purchasers must make & only rely on their own assessments & seek their own professional advice in all respects. \*Fixed price for standard site costs only. All designs are copyright to Creation Homes Pty Ltd. Builders Licence No. 286729C. Prepared July 2021.