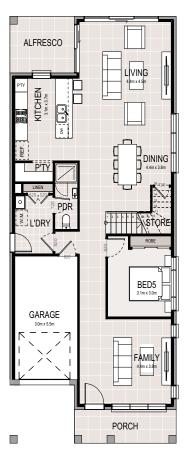

LOT AREA HOUSE AREA 314m<sup>2</sup> 253m<sup>2</sup>

## **KEY INCLUSIONS**

- 2590mm high ceilings to ground floor, 2440mm to first floor
- Hybrid timber look flooring to ground floor living, dining, kitchen, entry and hallway
- 20mm stone benchtops throughout
- Miele appliances
- Dual zone ducted reverse cycle air-conditioning
- LED downlights throughout (excluding bedroom)
- Driveway, clothesline and landscaping to front and rear yards



## **GROUND FLOOR PLAN**



## **FIRST FLOOR PLAN**



Disclaimer: These are preliminary, indicative flooplans, subject to planning and other approvals. Please note that these floorplans were produced prior to completion of construction. Location and extent of facade, elements, fittings, finishes and specifications are approximate only & subject to change without notice in accordance with the provisions of the Contract of Sale or where required for compliance, planning, building regulations, other laws or for any other reason. All images are for illustrative purposes only. The furniture depicted is not included with any sale. Prospective purchasers must make & only rely on their own assessments & seek their own professional advice in all respects. \*Fixed price for standard site costs on