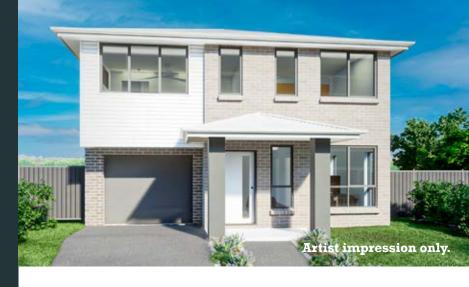

## PARADE

PEMULWUY

LOT 2-02

FAULKNER TRADITIONAL

5

3 📒

1

LOT AREA
HOUSE AREA

314m<sup>2</sup> 251.8m<sup>2</sup>