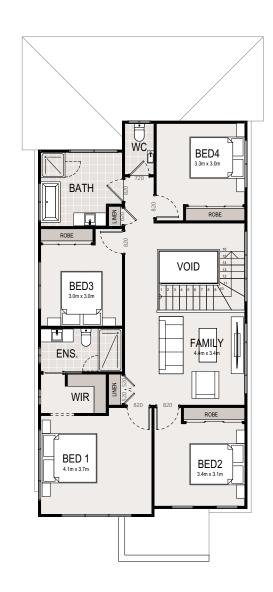

## FIRST FLOOR PLAN

Creation Homes Pty Ltd Suite 3, 46 Brookhollow Avenue, Baulkham Hills, NSW 2153. (P) 02 8806 7604 (F) 02 8806 7699

| 5 🖂 3 ,             | 4 1 😝                |
|---------------------|----------------------|
| Ground Floor Living | 109.84m²             |
| First Floor Living  | 108.88m²             |
| Garage              | 18.74m²              |
| Porch               | 5.02m <sup>2</sup>   |
| Alfresco            | 7.84m²               |
| Total               | 250.32m <sup>2</sup> |
| Total Width         | 8.030m               |
| Main Dwelling Depth | 17.47m               |
| Total Depth         | 18.97m               |