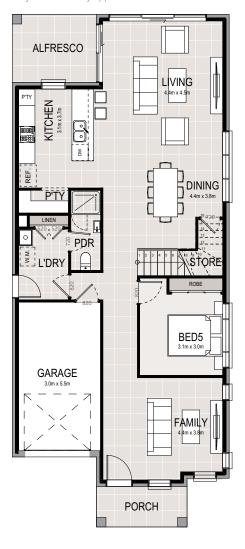

NOTE: Alfresco size and structure is subject to authority approval

| 5 🖂 3 ,             | 4 1 😝                |
|---------------------|----------------------|
| Ground Floor Living | 109.84m²             |
| First Floor Living  | 108.88m²             |
| Garage              | 18.74m²              |
| Porch               | 5.02m <sup>2</sup>   |
| Alfresco            | 7.84m²               |
| Total               | 250.32m <sup>2</sup> |
| Total Width         | 8.030m               |
| Main Dwelling Depth | 17.47m               |
| Total Depth         | 18.97m               |