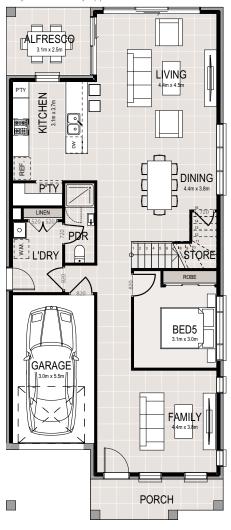

NOTE: Alfresco size and structure is subject to authority approval

## **GROUND FLOOR PLAN**

"Creation Homes NSW Pty Ltd reserves the right to modify features, specifications, plans, and/or prices without obligation. This floor plan is subject to availability, developers design review panel, site conditions, statutory authority requirements & approvals. All dimensions are an approximate only which are subject to statutory authority requirements and approval. Whilst every effort is made to provide accurate information, floor plan is for illustrative purposes and intended to provide a visual guide only. Refer to individual contracts for final details. Details are correct at time of printing and subject to change without notice or obligation. Version 1\_29092021"

| 5 🗀 3               | 🚅 1 🚍 📗              |
|---------------------|----------------------|
| Ground Floor Living | 110.34m²             |
| First Floor Living  | 108.97m²             |
| Garage              | 18.70m²              |
| Porch               | 6.78m²               |
| Alfresco            | 7.84m²               |
| Total               | 252.63m <sup>2</sup> |
| Total Width         | 8.03m                |
| Main Dwelling Depth | 17.47m               |
| Total Depth         | 18.97m               |