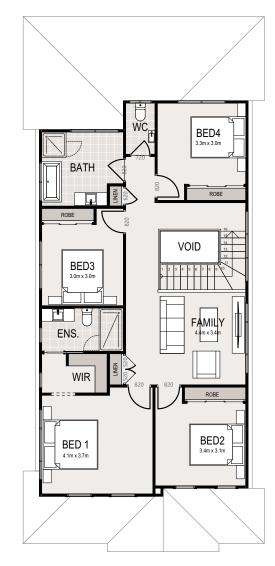

## **FIRST FLOOR PLAN**

Creation Homes Pty Ltd Suite 3, 46 Brookhollow Avenue, Baulkham Hills NSW 2153 (P) 02 8912 9216 (F) 02 8912 9299

| 5 🗀 3               | 🚅 1 🚍 📗              |
|---------------------|----------------------|
| Ground Floor Living | 110.34m²             |
| First Floor Living  | 108.97m²             |
| Garage              | 18.70m²              |
| Porch               | 6.78m²               |
| Alfresco            | 7.84m²               |
| Total               | 252.63m <sup>2</sup> |
| Total Width         | 8.03m                |
| Main Dwelling Depth | 17.47m               |
| Total Depth         | 18.97m               |