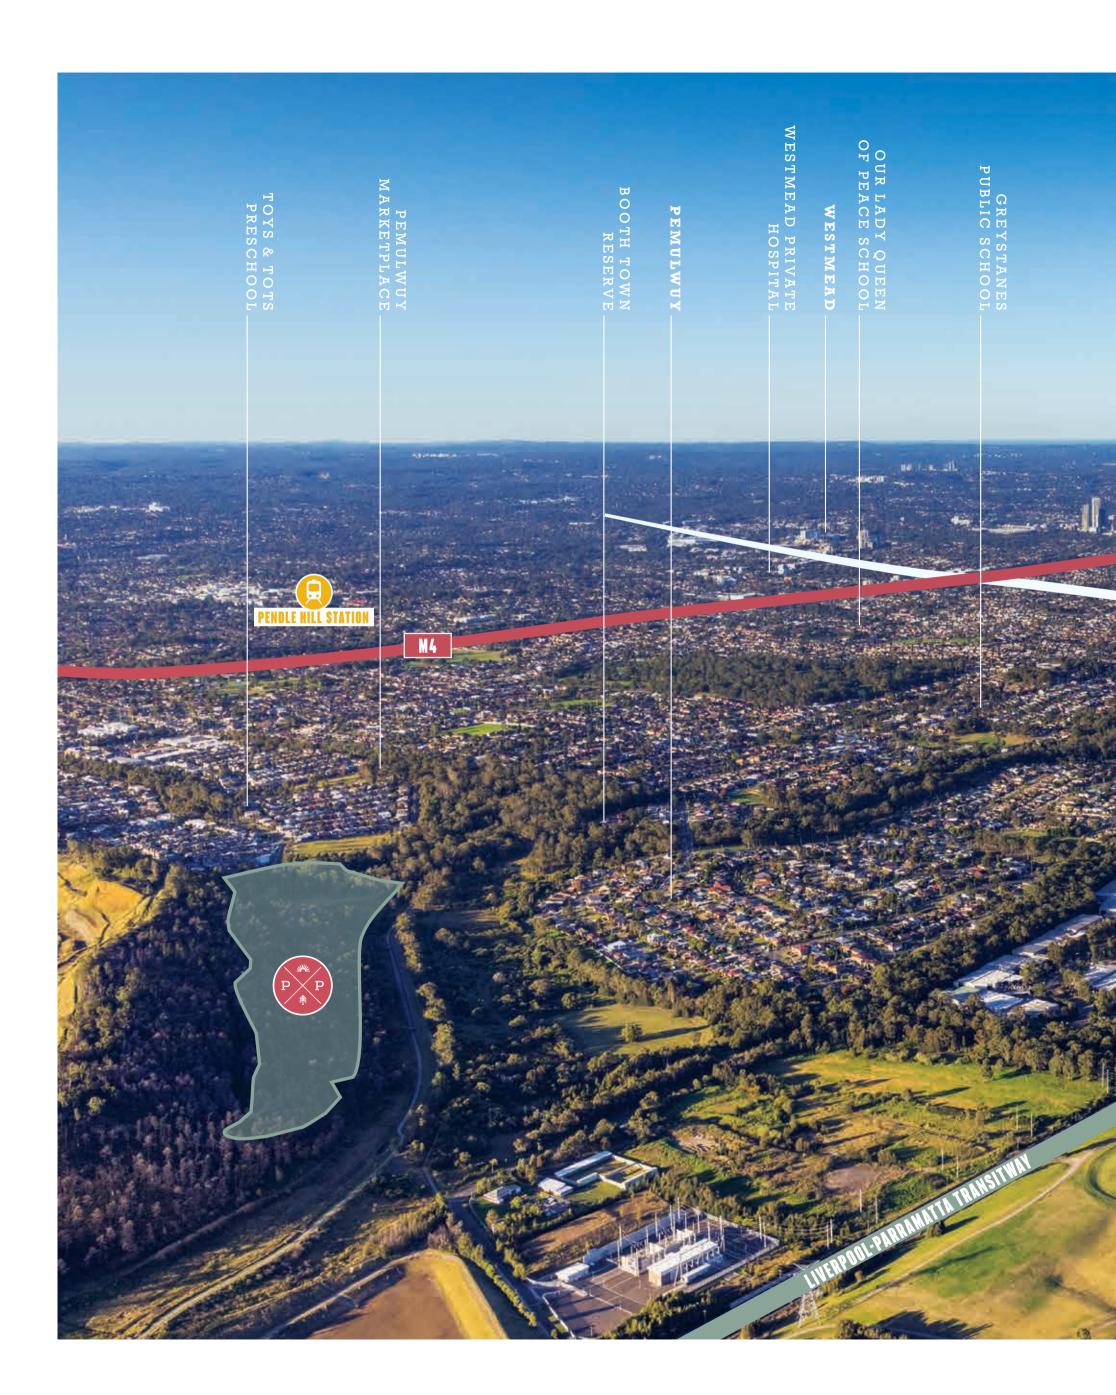

### AN EXCEPTIONAL SUBURB IN THE HEART OF WESTERN SYDNEY.

Named after a prominent Aboriginal warrior, Pemulwuy is a district steeped in national history and cultural legacy.

Standing at the greatest vantage point in Sydney, and benefiting from a prime position amongst schools, hospitals, shops, transport links and other key infrastructure, life in and around Pemulwuy continues to evolve and advance.

# WHERE NATURE IS YOUR NEIGHBOUR

NEIGHBOURING THE BEST RECREATION AND NATURAL AMENITIES THAT WESTERN SYDNEY HAS TO OFFER. Situated alongside the eastern side of Prospect Reservoir, Pemulwuy is surrounded by numerous green spaces, serene natural waterways, sports facilities, Calmsley Hill city farm, Sydney Zoo and so much more, natural beauty and city luxuries are within immediate reach of Parade.