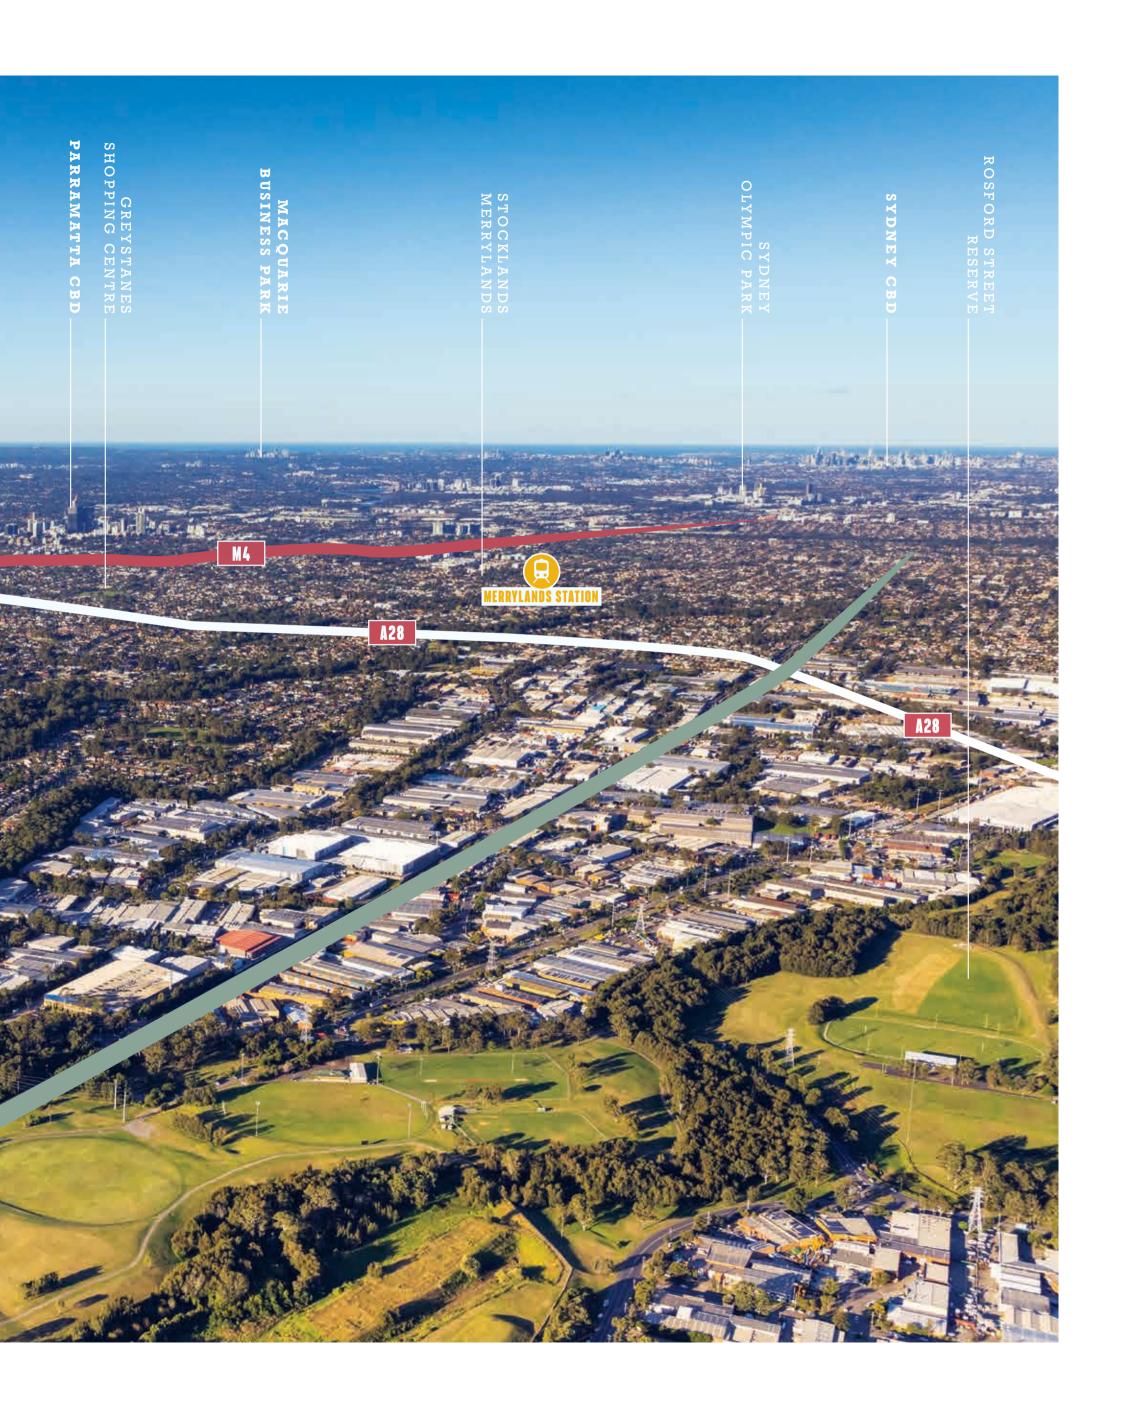

## WESTERN SYDNEY'S MOST TREASURED GEM

### AN EXCEPTIONAL SUBURB IN THE HEART OF WESTERN SYDNEY.

Named after a prominent Aboriginal warrior, Pemulwuy is a district steeped in national history and cultural legacy.

Standing at the greatest vantage point in Sydney, and benefiting from a prime position amongst schools, hospitals, shops, transport links and other key infrastructure, life in and around Pemulwuy continues to evolve and advance.

Mindful of its rich past,
Parade represents the area's
promising future, marking a
bright new chapter.

The surrounding local region is attracting major investment from businesses, state government and private buyers alike, and this exponential growth promises even more jobs and opportunities for Western Sydney over the years to come.

Proximity to Parramatta and both the North and South West, make Parade a perfect hub for weekday working and weekends spent either at home or away.