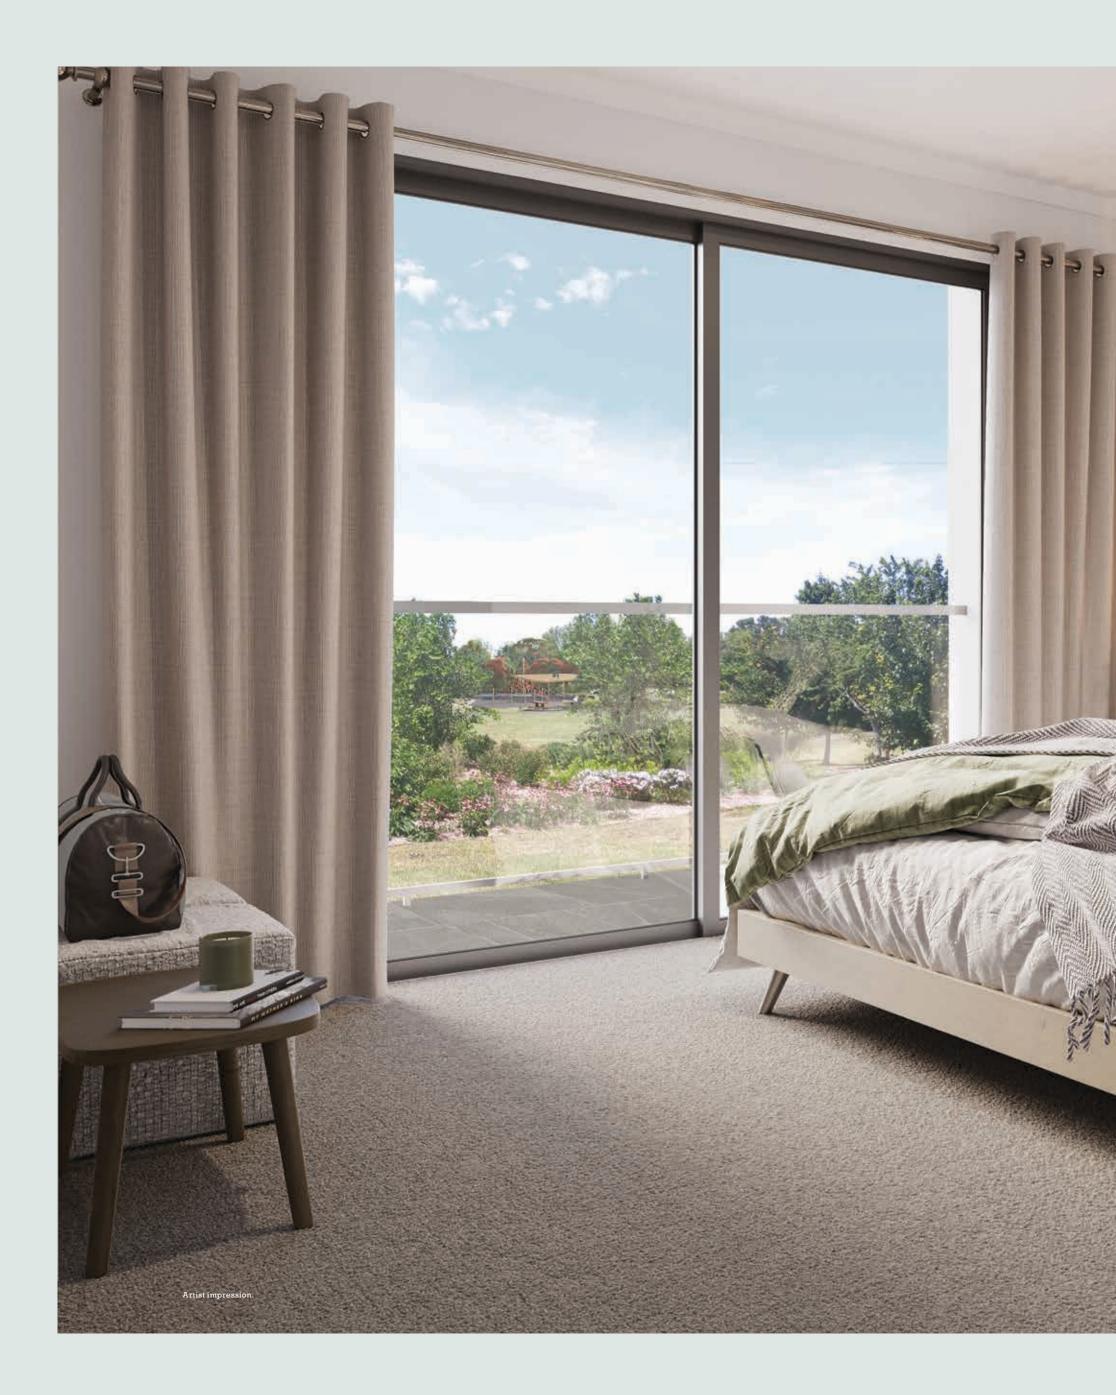

# PERSONAL, PREMIUM

OPEN LIVING LAYOUTS
WITH THOUGHTFUL
WINDOW PLACEMENT
AND GLASS SLIDING
DOORS FILL THE SPACE
WITH NATURAL LIGHT.

The freedom to select a preferred colour palette is all yours, with three interior schemes to choose between -'Balowrie' (light), 'Riverview' (medium) and 'Hillside' (dark).

Made especially for the contemporary market, residents can revel in a number of high-end finishes and turn-key features from the day they move-in; such as, stone benchtops, hybrid timber flooring and plush carpets, while Miele appliances and other premium brand names have been installed at every touch point.