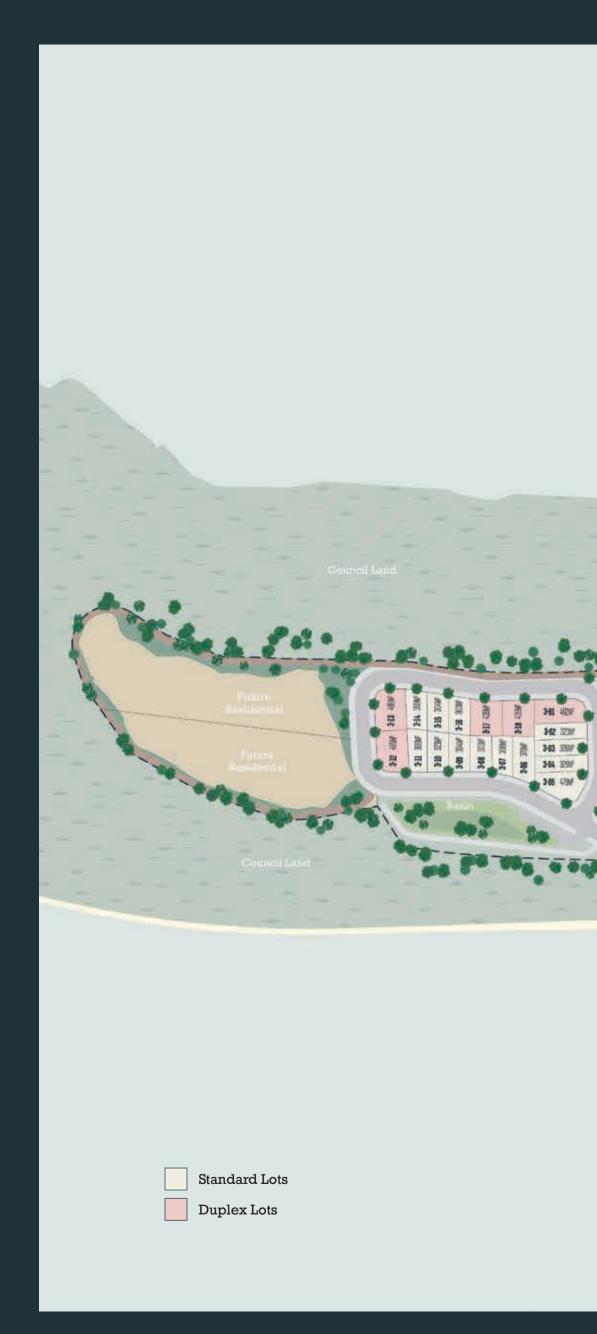

## LIFE ON PARADE

A MASTER PLANNED
SUBURB, MADE
THOUGHTFULLY FOR
TOMORROW, PARADE
IS THE MODERN REVIVAL
OF ONE OF SYDNEY'S
MOST HISTORIC AND
ICONIC PLACES.

Parade's masterplan is configured around the community's core activities, and its wide pedestrian friendly sidewalks make the whole precinct a safe and leisurely environment for children through to grandparents to get around with ease.

This Plan is indicative only and may be subject to change without notice. The material relates to an estate that is currently being developed and changes may be made during the course of planning and the completion of civil works or as a result of statutory or design requirements. Purchasers must rely on their own enquiries and the Contract for sale of land. June 2021