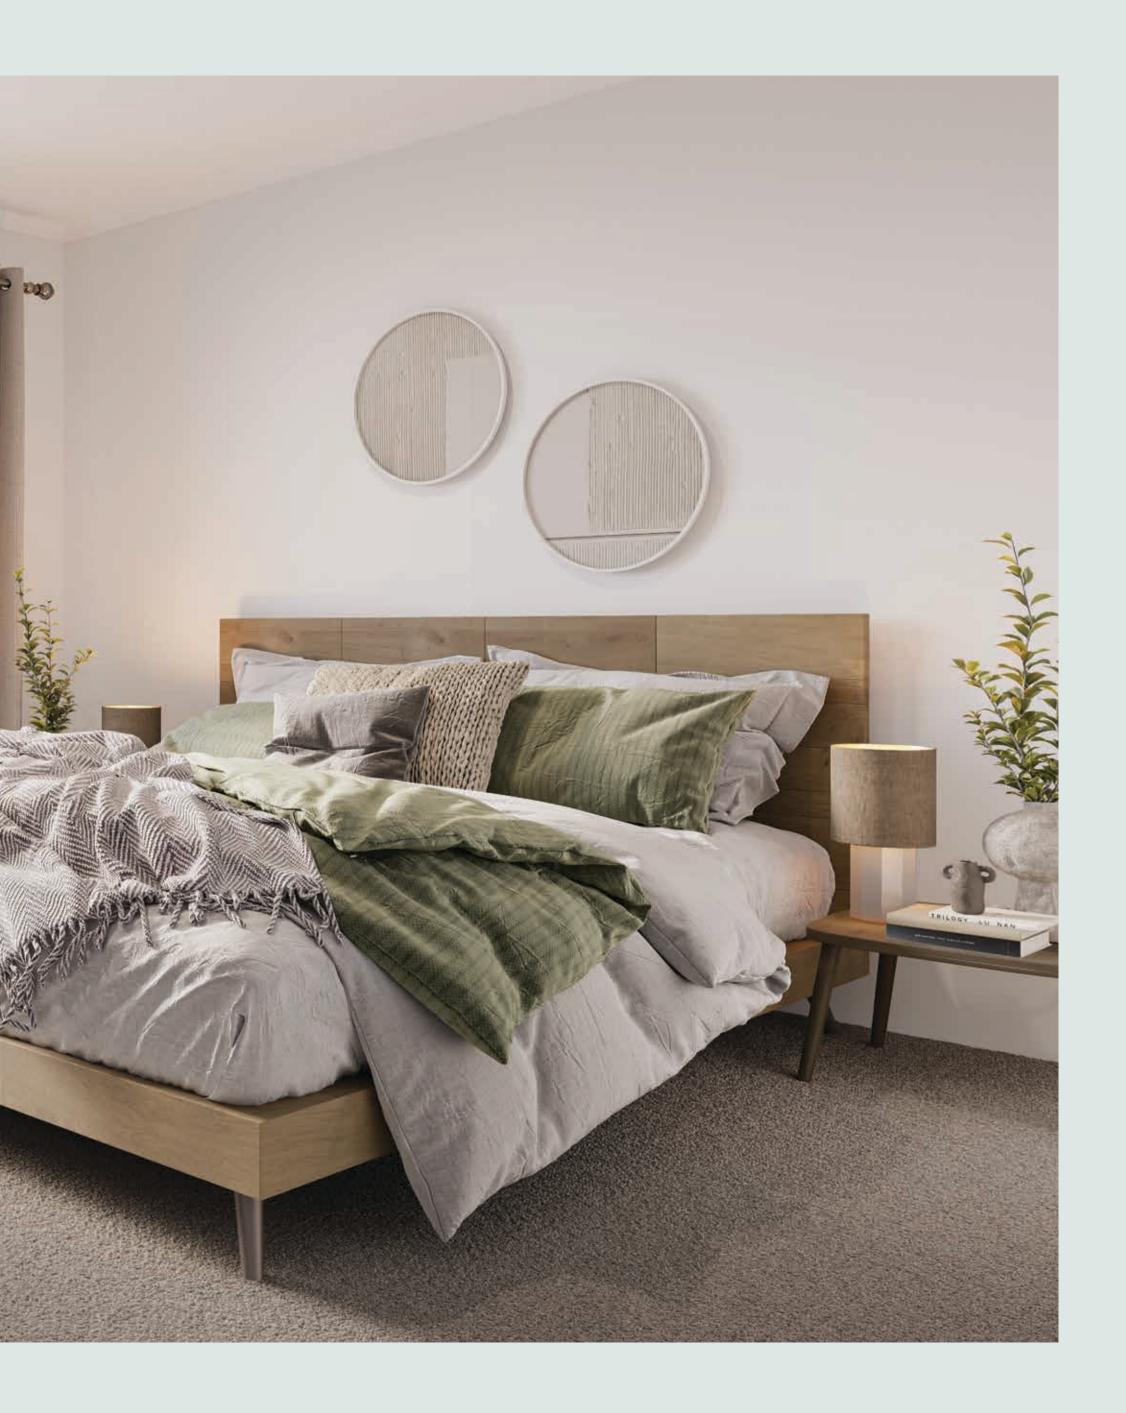

# PERSONAL, PREMIUM

OPEN LIVING LAYOUTS
WITH THOUGHTFUL
WINDOW PLACEMENT
AND GLASS SLIDING
DOORS FILL THE SPACE
WITH NATURAL LIGHT.

The freedom to select a preferred colour palette is all yours, with three interior schemes to choose between -'Balowrie' (light), 'Riverview' (medium) and 'Hillside' (dark).

Made especially for the contemporary market, residents can revel in a number of high-end finishes and turn-key features from the day they move-in; such as, stone benchtops, hybrid timber flooring and plush carpets, while Miele appliances and other premium brand names have been installed at every touch point.