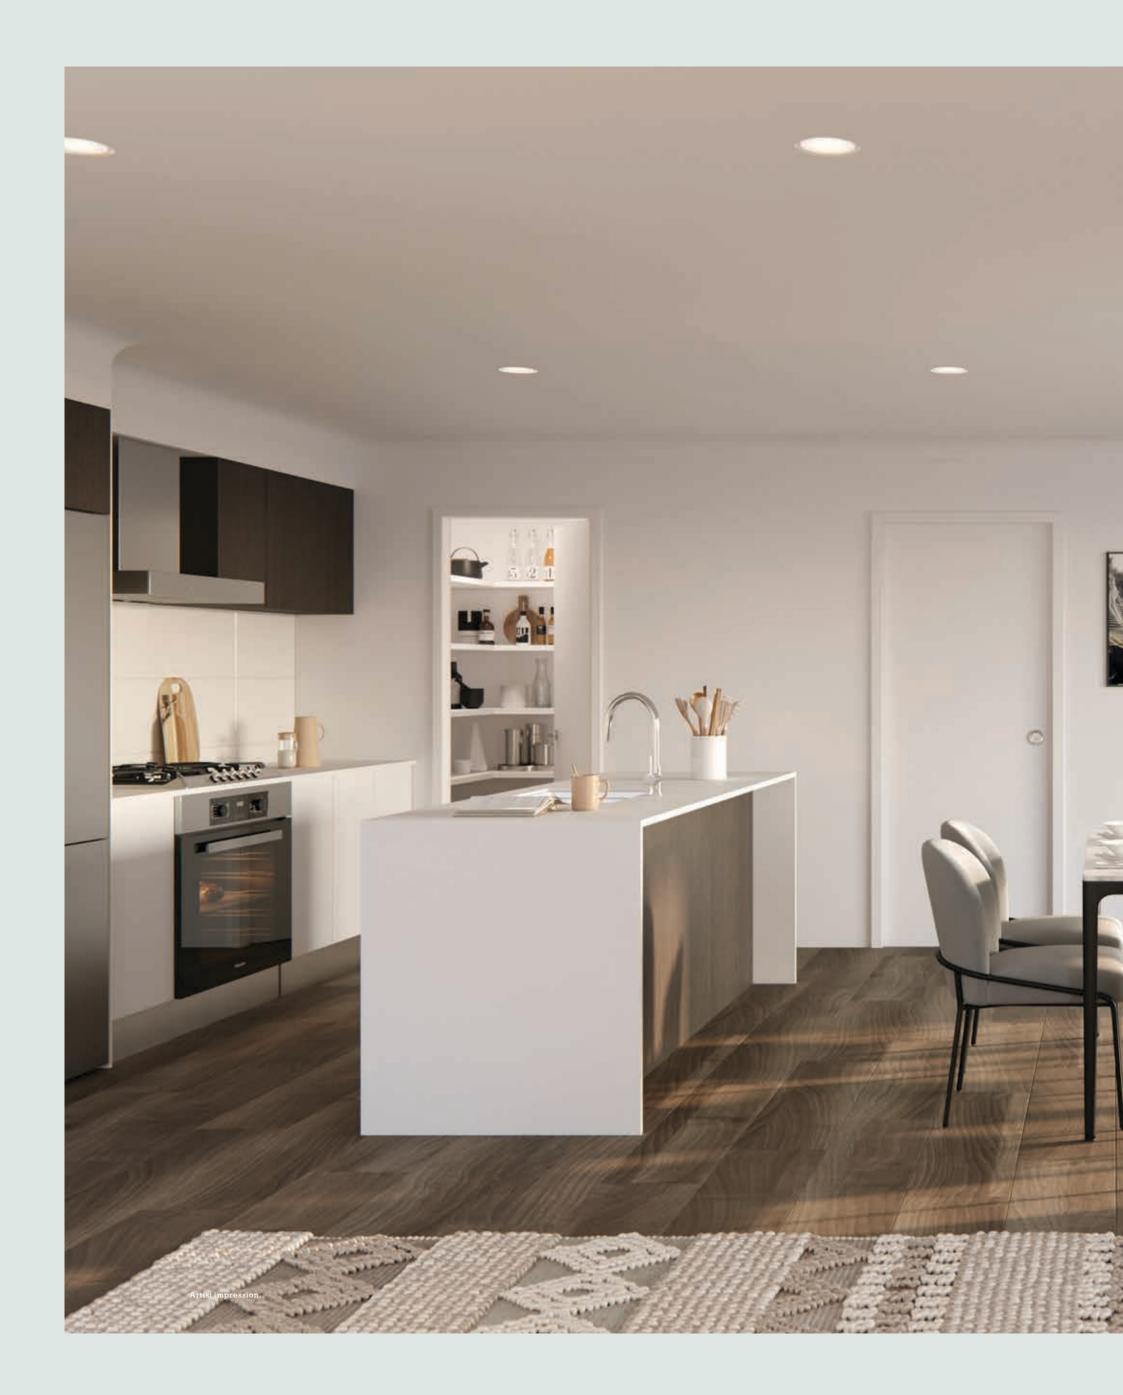

# PERSONAL, PREMIUM

OPEN LIVING LAYOUTS
WITH THOUGHTFUL
WINDOW PLACEMENT
AND GLASS SLIDING
DOORS FILL THE SPACE
WITH NATURAL LIGHT.

The freedom to select a preferred colour palette is all yours, with three interior schemes to choose between -'Balowrie' (light), 'Riverview' (medium) and 'Hillside' (dark).

Made especially for the contemporary market, residents can revel in a number of high-end finishes and turn-key features from the day they move-in; such as, stone benchtops, hybrid timber flooring and plush carpets, while Miele appliances and other premium brand names have been installed at every touch point.