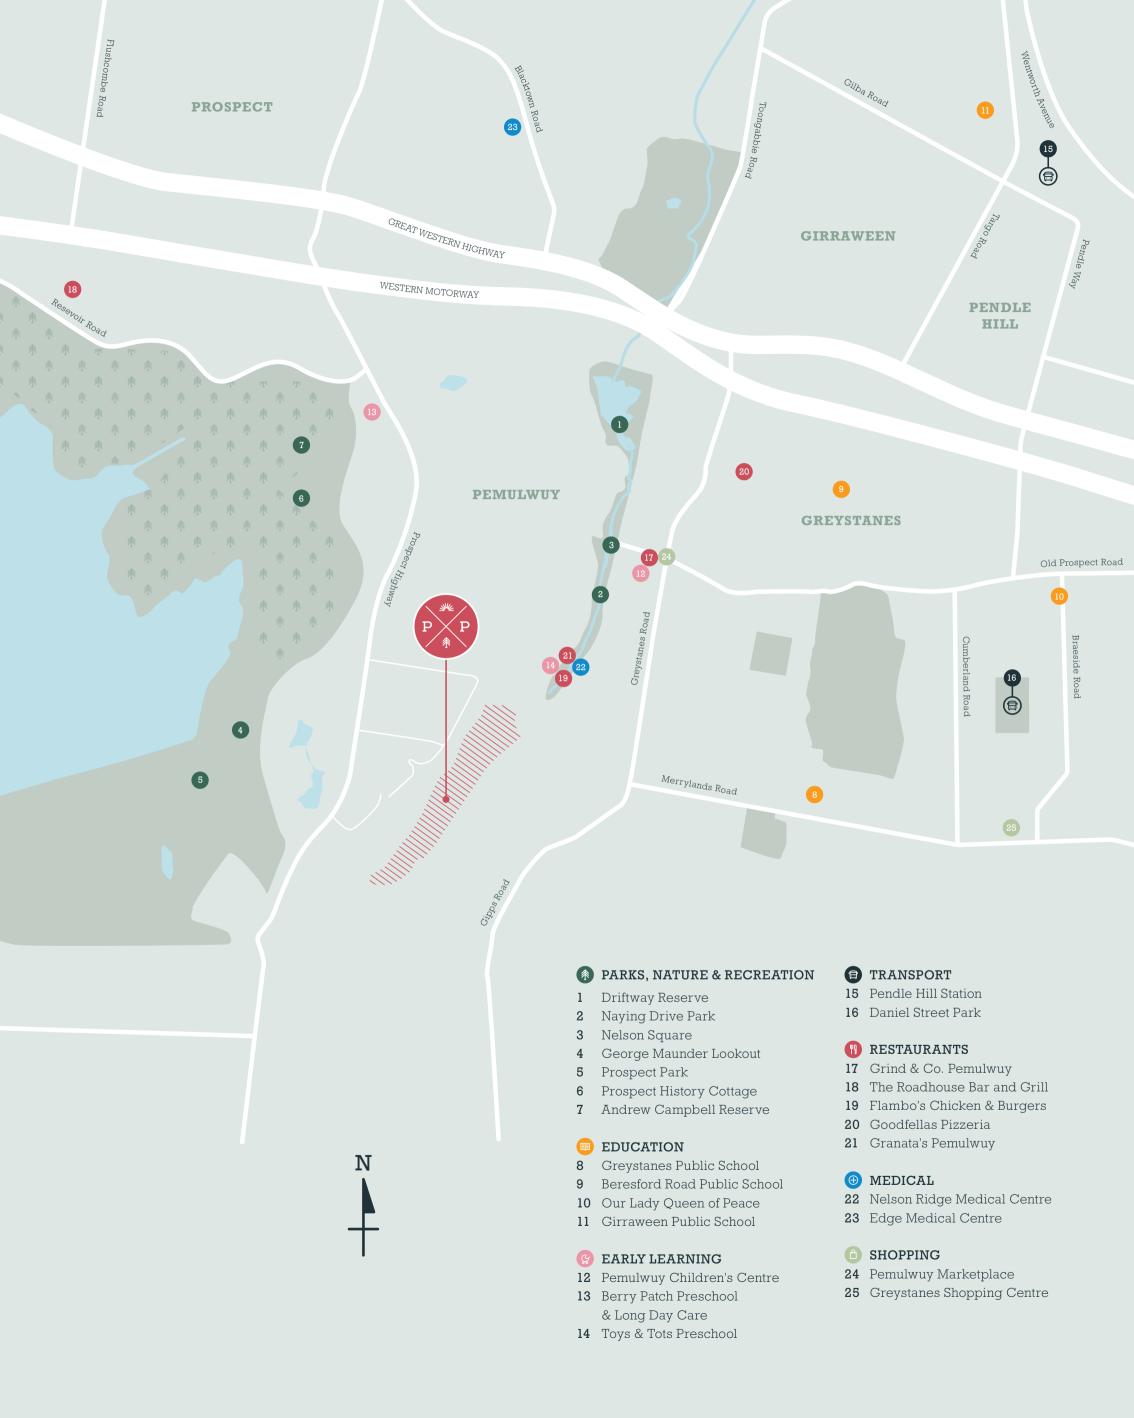

# WHERE NATURE IS YOUR NEIGHBOUR

NEIGHBOURING THE BEST RECREATION AND NATURAL AMENITIES THAT WESTERN SYDNEY HAS TO OFFER. Situated alongside the eastern side of Prospect Reservoir, Pemulwuy is surrounded by numerous green spaces, serene natural waterways, sports facilities, Calmsley Hill city farm, Sydney Zoo and so much more, natural beauty and city luxuries are within immediate reach of Parade.

Whether you're a walker, cyclist, animal lover, foodie or social creature, every taste is gratified and interest cared for.