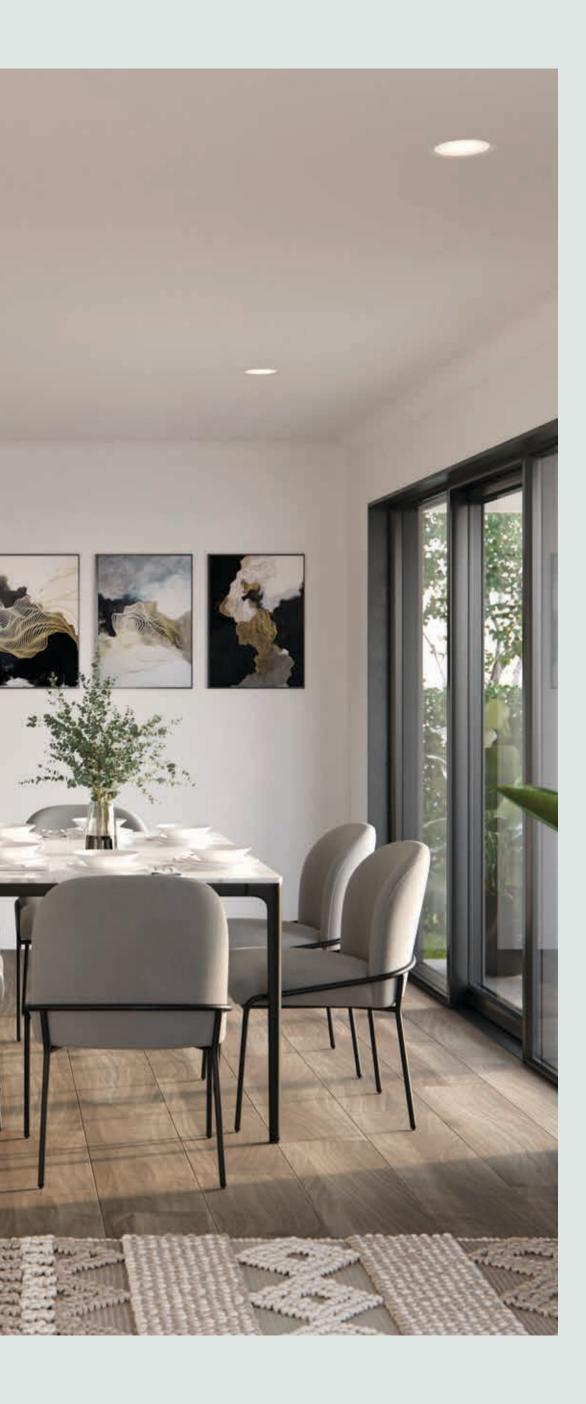

# PERSONAL, PREMIUM

OPEN LIVING LAYOUTS
WITH THOUGHTFUL
WINDOW PLACEMENT
AND GLASS SLIDING
DOORS FILL THE SPACE
WITH NATURAL LIGHT.

The freedom to select a preferred colour palette is all yours, with three interior schemes to choose between -'Balowrie' (light), 'Riverview' (medium) and 'Hillside' (dark).

Made especially for the contemporary market, residents can revel in a number of high-end finishes and turn-key features from the day they move-in; such as, stone benchtops, hybrid timber flooring and plush carpets, while Miele appliances and other premium brand names have been installed at every touch point.