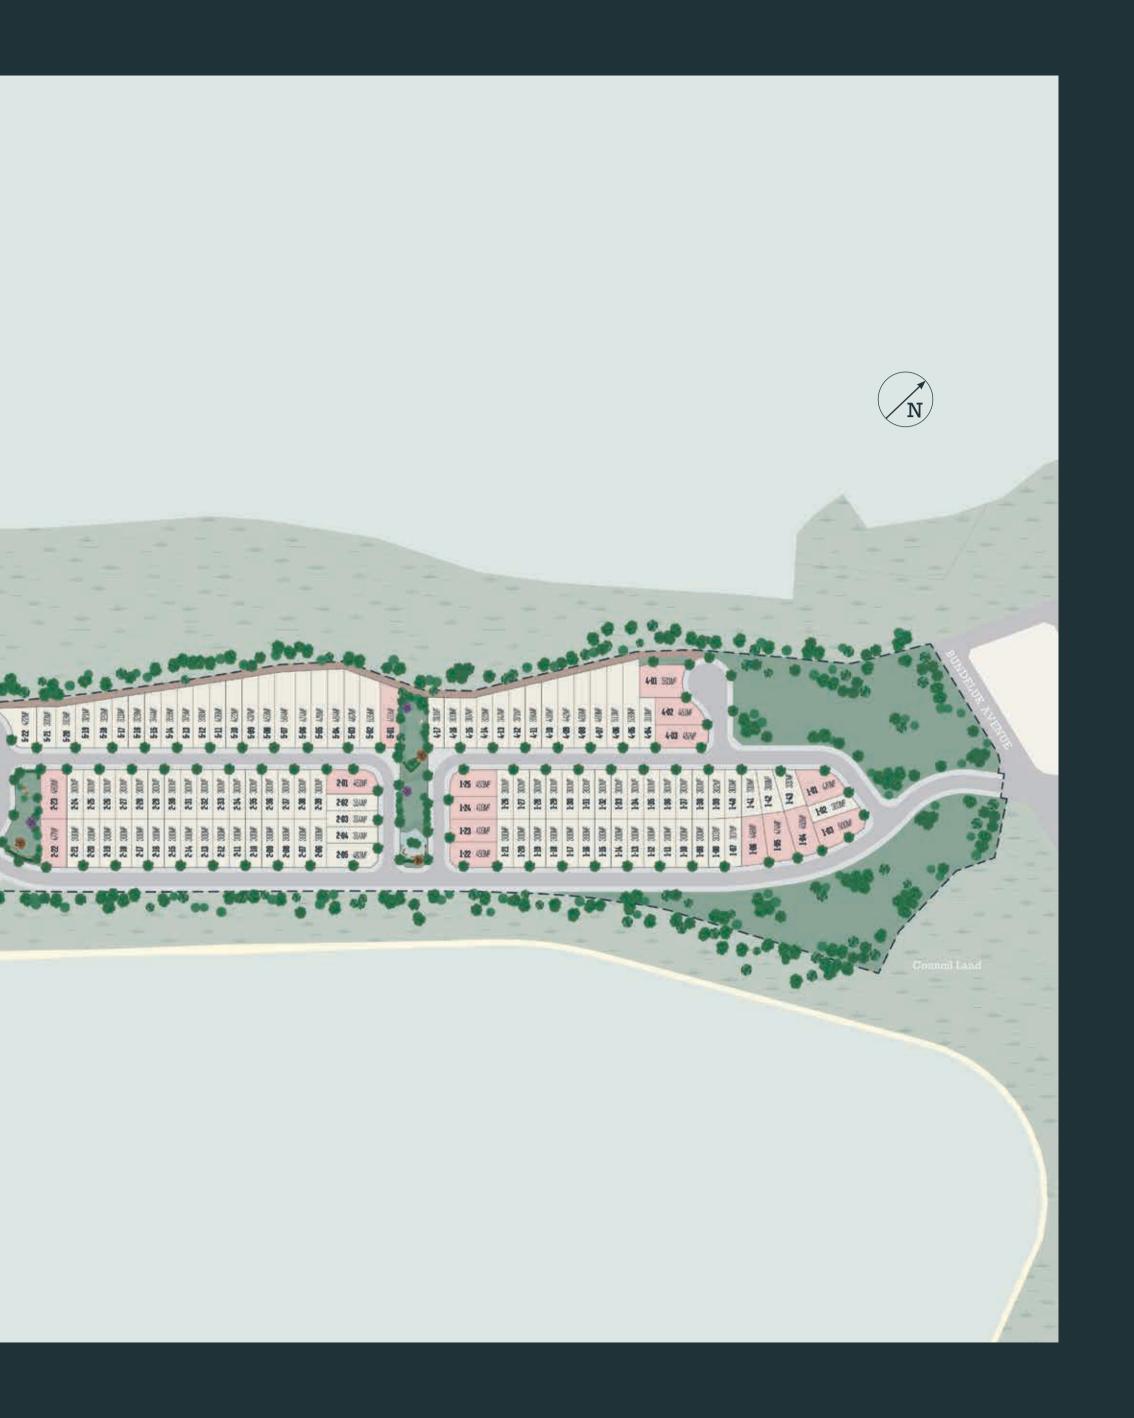

## LIFE ON PARADE

A MASTER PLANNED
SUBURB, MADE
THOUGHTFULLY FOR
TOMORROW, PARADE
IS THE MODERN REVIVAL
OF ONE OF SYDNEY'S
MOST HISTORIC AND
ICONIC PLACES.

Parade's masterplan is configured around the community's core activities, and its wide pedestrian friendly sidewalks make the whole precinct a safe and leisurely environment for children through to grandparents to get around with ease.

This Plan is indicative only and may be subject to change without notice. The material relates to an estate that is currently being developed and changes may be made during the course of planning and the completion of civil works or as a result of statutory or design requirements. Purchasers must rely on their own enquiries and the Contract for sale of land. June 2021