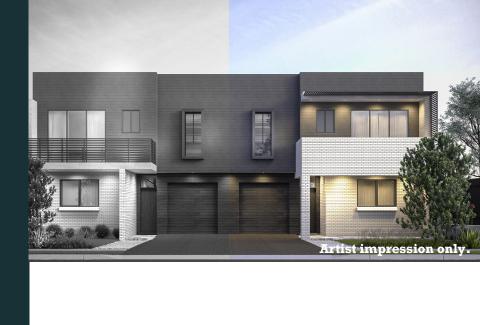

## PARADE

PEMULWUY

LOT 3-17 B

5 📇 3 🚍 1 🗲

LOT AREA
HOUSE AREA

221.80m<sup>2</sup> 199.2m<sup>2</sup>