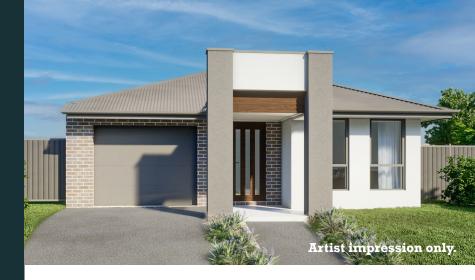

## PARADE

PEMULWUY

LOT 2-02

FINLEY MKI TRADITIONAL

LOT AREA
HOUSE AREA

314m<sup>2</sup> 148.24m<sup>2</sup>