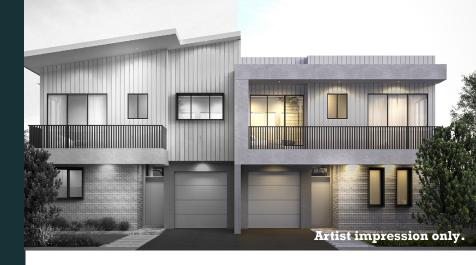

## LOT 3-18 B

## LOT AREA HOUSE AREA

217.61m<sup>2</sup> 192.8m<sup>2</sup>

## **KEY INCLUSIONS**

- 2590mm high ceilings to ground floor, 2440mm to first floor
- Hybrid timber look flooring to ground floor living, dining, kitchen, entry and hallway
- 20mm stone benchtops throughout
- Miele appliances
- Dual zone ducted reverse cycle air-conditioning
- LED downlights throughout (excluding bedroom)
- Driveway, clothesline and landscaping to front and rear yards





FIRST FLOOR PLAN

## **GROUND FLOOR PLAN**



Disclaimer: These are preliminary, indicative flooplans, subject to planning and other approvals. Please note that these floorplans were produced prior to completion of construction. Location and extent of facade, elements, fittings, finishes and specifications are approximate o