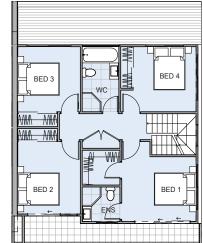

## LOT 3-18 B

## LOT AREA HOUSE AREA

217.61m<sup>2</sup> 192.8m<sup>2</sup>

## **KEY INCLUSIONS**

- 2590mm high ceilings to ground floor, 2440mm to first floor
- Hybrid timber look flooring to ground floor living, dining, kitchen, entry and hallway
- 20mm stone benchtops throughout
- Miele appliances
- Dual zone ducted reverse cycle air-conditioning
- LED downlights throughout (excluding bedroom)
- Driveway, clothesline and landscaping to front and rear yards





FIRST FLOOR PLAN

## **GROUND FLOOR PLAN**



Disclaimer: These are preliminary, indicative flooplans, subject to planning and other approvals. Please note that these floorplans were produced prior to completion of construction. Location and extent of facade, elements, fittings, finishes and specifications are approximate only & subject to change without notice in accordance with the provisions of the Contract of Sale or where required for compliance, planning, building regulations, other laws or for any other reason. All images are for illustrative purposes only. The furniture depicted is not included with any sale. Prospective purchasers must make & only rely on their own assessments & seek their own professional advice in all respects. \*Fixed price for standard site costs only. All d