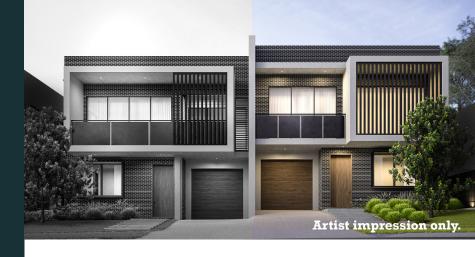

## PARADE

PEMULWUY

LOT 4-01 A

5 🛌 3 <del>드</del> 1 石

LOT AREA
HOUSE AREA

308.90m<sup>2</sup> 257.7m<sup>2</sup>