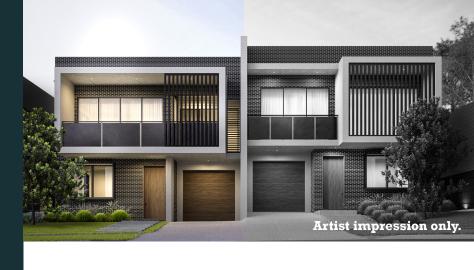

## PARADE

PEMULWUY

LOT 4-01 B

3 들 1 🗲

LOT AREA
HOUSE AREA

253.60m<sup>2</sup> 261.9m<sup>2</sup>