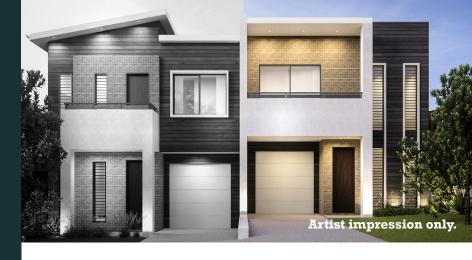

## PARADE

PEMULWUY

LOT 4-02 A

4 🚐 3 🚍 1 🗲

LOT AREA
HOUSE AREA

198.5m<sup>2</sup> 161.8m<sup>2</sup>