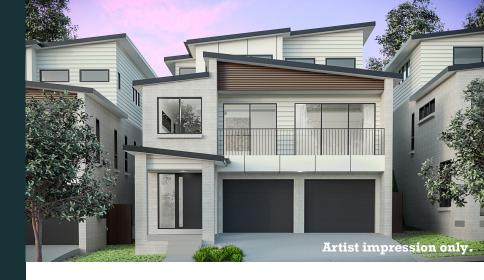

## PARADE

PEMULWUY

LOT 5-09

Parker Modern

LOT AREA
HOUSE AREA

445m<sup>2</sup> 253.74m<sup>2</sup>

## **KEY INCLUSIONS**

- 2590mm high ceilings to ground floor, 2440mm to first floor
- Hybrid timber look flooring to ground floor living, dining, kitchen, entry and hallway
- 20mm stone benchtops throughout
- Miele appliances
- Dual zone ducted reverse cycle air-conditioning
- LED downlights throughout (excluding bedroom)
- Driveway, clothesline and landscaping to front and rear yards