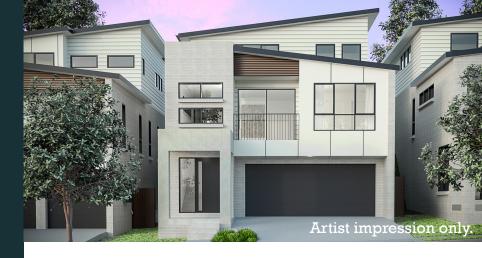

## PARADE

PEMULWUY

LOT 5-06

Maclean Contemporary

3.5 🖰

LOT AREA
HOUSE AREA

475m<sup>2</sup> 253.43m<sup>2</sup>

## **KEY INCLUSIONS**

- 2590mm high ceilings to ground floor, 2440mm to first floor
- Hybrid timber look flooring to ground floor living, dining, kitchen, entry and hallway
- 20mm stone benchtops throughout
- Miele kitchen appliances
- Dual zone ducted reverse cycle air-conditioning
- LED downlights throughout (excluding bedroom)
- Driveway, clothesline and landscaping to front and rear yards