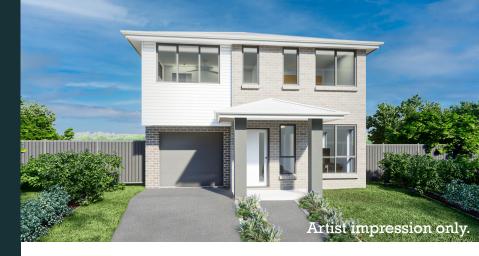

## PARADE

PEMULWUY

LOT 3-02

Faulkner Traditional

LOT AREA HOUSE AREA

323m<sup>2</sup> 255.99m<sup>2</sup>

## **KEY INCLUSIONS**

- 2590mm high ceilings to ground floor, 2440mm to first floor
- Hybrid timber look flooring to ground floor living, dining, kitchen, entry and hallway
- 20mm stone benchtops throughout
- · Miele kitchen appliances
- Dual zone ducted reverse cycle air-conditioning
- LED downlights throughout (excluding bedroom)
- Driveway, clothesline and landscaping to front and rear yards