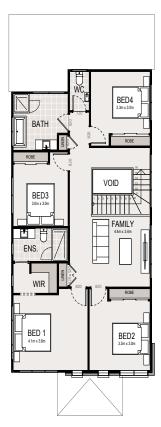

NOTE: Alfresco size and structure i subject to authority approval

**GROUND FLOOR PLAN** 

**FIRST FLOOR PLAN** 

Disclaimer: These are preliminary, indicative flooplans, subject to planning and other approvals. Please note that these floorplans were produced prior to completion of construction. Location and extent of facade, elements, fittings, finishes and specifications are approximate only & subject to change without notice in accordance with the provisions of the Contract of Sale or where required for compliance, planning, building regulations, other laws or for any other reason. All images are for illustrative purposes only. The furniture depicted is not included with any sale. Prospective purchasers must make & only rely on their own assessments & seek their own professional advice in all respects. \*Fixed price for standard site costs only. All designs are copyright to Creation Homes Pty Ltd. Builders Licence No. 286729C. Prepared October 2023.