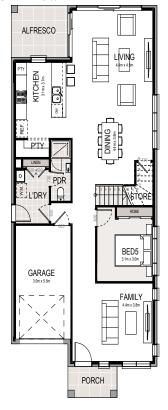

NOTE: Alfresco size and structure i subject to authority approval

**GROUND FLOOR PLAN** 

**FIRST FLOOR PLAN** 

Disclaimer: These are preliminary, indicative flooplans, subject to planning and other approvals. Please note that these floorplans were produced prior to completion of construction. Location and extent of facade, elements, fittings, finishes and specifications are approximate only & subject to change without notice in accordance with the provisions of the Contract of Sale or where required for compliance, planning, building regulations, other laws or for any other reason. All images are for illustrative purposes only. The furniture depicted is not included with any sale. Prospective purchasers must make & only rely on their own assessments & seek their own professional advice in all respects. \*Fixed price for standard site costs only. All designs are copyright to Creation Homes Pty Ltd. Builders Licence No. 286729C. Prepared October 2023.