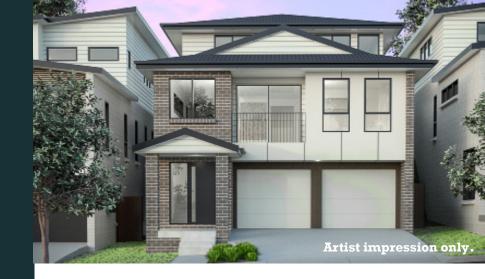

## LOT 5-02 Maclean Traditional

## LOT AREA HOUSE AREA

423m<sup>2</sup> 253.1m<sup>2</sup>

## **KEY INCLUSIONS**

- 2590mm high ceilings to ground floor, 2440mm to first floor
- Hybrid timber look flooring to ground floor living, dining, kitchen, entry and hallway
- 20mm stone benchtops throughout
- Miele appliances
- Dual zone ducted reverse cycle air-conditioning
- LED downlights throughout (excluding bedroom)
- Driveway, clothesline and landscaping to front and rear yards