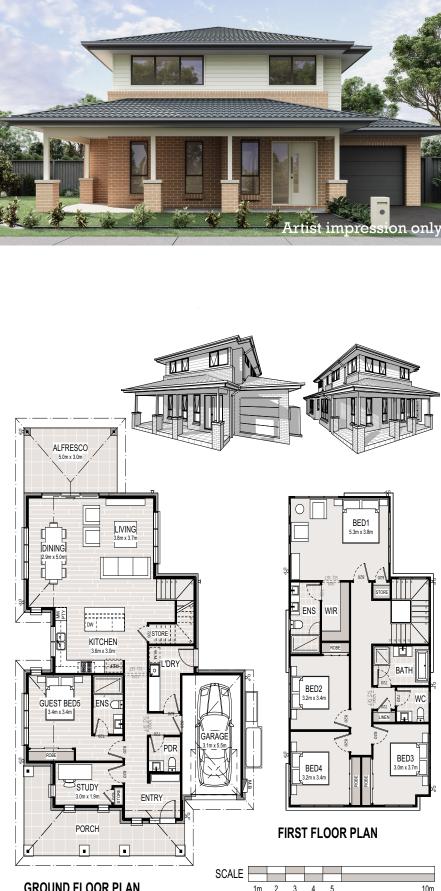

## LOT 3-05

**Custom Beckett** 

LOT AREA **HOUSE AREA** 

470m<sup>2</sup> 252.63m<sup>2</sup>

## **KEY INCLUSIONS**

- 2590mm high ceilings to ground floor, 2440mm to first floor
- Hybrid timber look flooring to ground floor living, dining, kitchen, entry and hallway
- 20mm stone benchtops throughout
- **Miele kitchen appliances**
- **Dual zone ducted reverse cycle** air-conditioning
- LED downlights throughout (excluding bedroom)
- Driveway, clothesline and landscaping to front and rear yards

**GROUND FLOOR PLAN** 

Disclaimer: These are preliminary, indicative flooplans, subject to planning and other approvals, Please note that these floorplans were produced prior to completion of construction. Location and extent of facade, elements, fittings, finishes and specifications are approximate only & subject to change without noti ce in accordance with the provisions of the Contract of Sale or where required for compliance, planning, building regulations, other laws or for any other reason. All images are for illustrative purposes only. The furniture depicted is not included with any sale. Prospective purchasers must make & only rely on their own assessments & seek their own professional advice in all respects. \*Fixed price for standard site costs only. All designs are copyright to Creation Homes Pty Ltd. Builders Licence No. 286729C. Prepared October 2023.