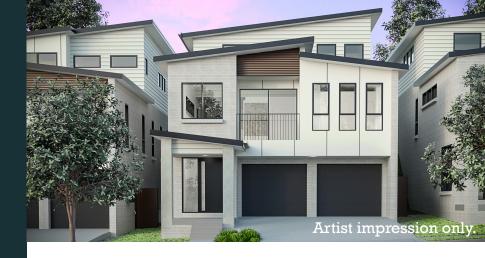

## PARADE

PEMULWUY

LOT 5-05

Miller Modern

2.5 📒

LOT AREA
HOUSE AREA

470m² 253.09m²

## **KEY INCLUSIONS**

- 2590mm high ceilings to ground floor, 2440mm to first floor
- Hybrid timber look flooring to ground floor living, dining, kitchen, entry and hallway
- 20mm stone benchtops throughout
- · Miele kitchen appliances
- Dual zone ducted reverse cycle air-conditioning
- LED downlights throughout (excluding bedroom)
- Driveway, clothesline and landscaping to front and rear yards