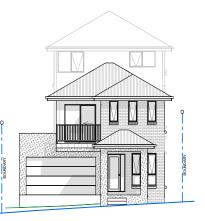

## LOT 5-18 Carter (with balcony)



## LOT AREA HOUSE AREA

379m² 252.93m²

## **KEY INCLUSIONS**

- 2590mm high ceilings to ground floor, 2440mm to first floor
- Hybrid timber look flooring to ground floor living, dining, kitchen, entry and hallway
- 20mm stone benchtops throughout
- Miele appliances
- Dual zone ducted reverse cycle air-conditioning
- LED downlights throughout (excluding bedroom)
- Driveway, clothesline and landscaping to front and rear yards







## **RST FLOOR PLAN**



**ROUND FLOOR PLAN** 



SCALE 1m 2 3 4 5 10r

Disclaimer: These are preliminary, indicative flooplans, subject to planning and other approvals. Please note that these floorplans were produced prior to completion of construction. Location and extent of facade, elements, fittings, finishes and specifications are approximate only & subject to change without notice in accordance with the provisions of the Contract of Sale or where required for compliance, planning, building regulations, other laws or for any other reason. All images are for illustrative purposes only. The furniture depicted is not included with any sale. Prospective purchasers must make & only rely on their own assessments & seek their own professional advice in all respects. \*Fixed price for stand