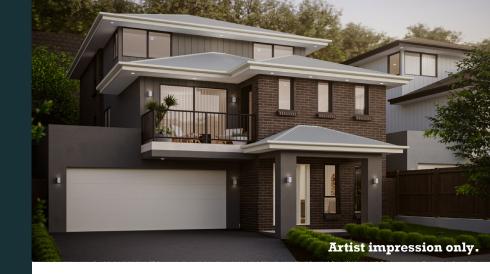

## LOT 5-18 Carter (with balcony)

## LOT AREA HOUSE AREA

379m² 252.93m²

## **KEY INCLUSIONS**

- 2590mm high ceilings to ground floor, 2440mm to first floor
- Hybrid timber look flooring to ground floor living, dining, kitchen, entry and hallway
- 20mm stone benchtops throughout
- Miele appliances
- Dual zone ducted reverse cycle air-conditioning
- LED downlights throughout (excluding bedroom)
- Driveway, clothesline and landscaping to front and rear yards