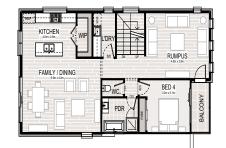

## **RST FLOOR PLAN**

**ROUND FLOOR PLAN** 

SCALE 1m 2 3 4 5 10r

Disclaimer: These are preliminary, indicative flooplans, subject to planning and other approvals. Please note that these floorplans were produced prior to completion of construction. Location and extent of facade, elements, fittings, finishes and specifications are approximate only & subject to change without notice in accordance with the provisions of the Contract of Sale or where required for compliance, planning, building regulations, other laws or for any other reason. All images are for illustrative purposes only. The furniture depicted is not included with any sale. Prospective purchasers must make & only rely on their own assessments & seek their own professional advice in all respects. \*Fixed price for standard site costs only. All designs are copyright to Creation Homes Pty Ltd. Builders Licence No. 286729C. Prepared October 2023.