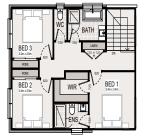

## **RST FLOOR PLAN**

**ROUND FLOOR PLAN** 

SCALE 1m 2 3 4 5 10r

Disclaimer: These are preliminary, indicative flooplans, subject to planning and other approvals. Please note that these floorplans were produced prior to completion of construction. Location and extent of facade, elements, fittings, finishes and specifications are approximate only & subject to change without notice in accordance with the provisions of the Contract of Sale or where required for compliance, planning, building regulations, other laws or for any other reason. All images are for illustrative purposes only. The furniture depicted is not included with any sale. Prospective purchasers must make & only rely on their own assessments & seek their own professional advice in all respects. \*Fixed price for standard site costs only. All designs are copyright to Creation Homes Pty Ltd. Builders Licence No. 286729C. Prepared October 2023.