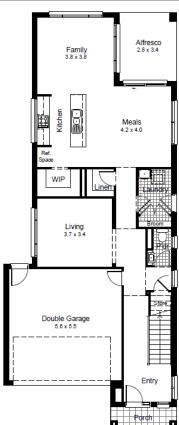

## ClarendonHomes

Rosebery 28 308 M <sup>2</sup> LOT

Road NO.02

| House Length | 20.50m | Total Area m <sup>2</sup> | 255.74 |
|--------------|--------|---------------------------|--------|
| House Width  | 8.55m  | Total Area Squares        | 28     |