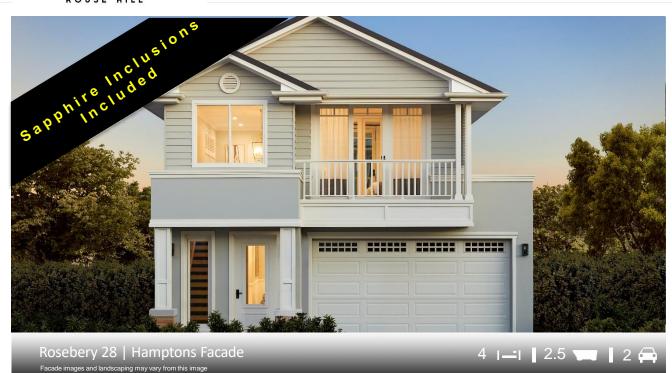

# Lot 143 \$1,299,800

# Includes Sapphire Inclusions and Current Promotional offer

### PACKAGE INCLUDES

- Land Size 308 SQM
- Driveways, Landscaping, Fencing
- · Floor Coverings
- · Fully Ducted Air
- 2750mm Ceiling Height to Ground Floor – subject to approval
- Smeg Appliances
- · Colour Trims to Façade
- 40mm Stone Benchtops to Kitchen
- Two 600 Wide Ovens
- Auto Garage Door
- Alarm System
- \$30,000 Discount Already Applied
- & Much More...

## ClarendonHomes

Rosebery 28 308 M <sup>2</sup> LOT

Road NO.02

| House Length | 20.50m | Total Area m <sup>2</sup> | 255.74 |
|--------------|--------|---------------------------|--------|
| House Width  | 8.55m  | Total Area Squares        | 28     |