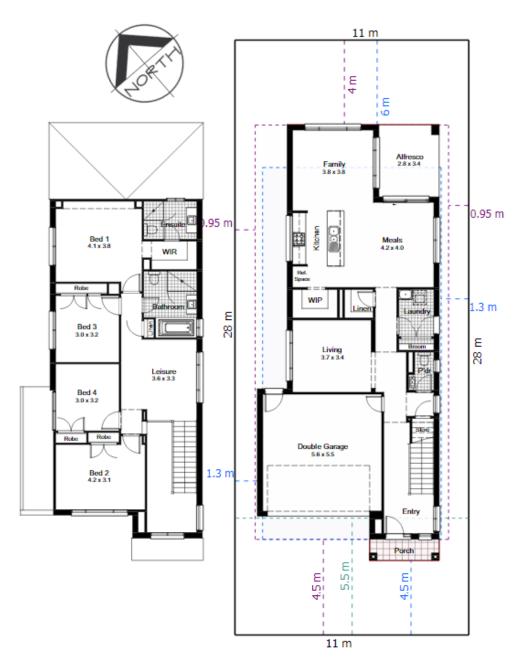

# Bed 1 4.1 x 3.8 WIR Robe Bed 3 3.0 x 3.2 Robe Robe Robe Bed 2 4.2 x 3.1

## ClarendonHomes

Rosebery 28 308 M <sup>2</sup> LOT

Road NO.02

| House Length | 20.50m | Total Area m <sup>2</sup> | 255.74 |
|--------------|--------|---------------------------|--------|
| House Width  | 8.55m  | Total Area Squares        | 28     |