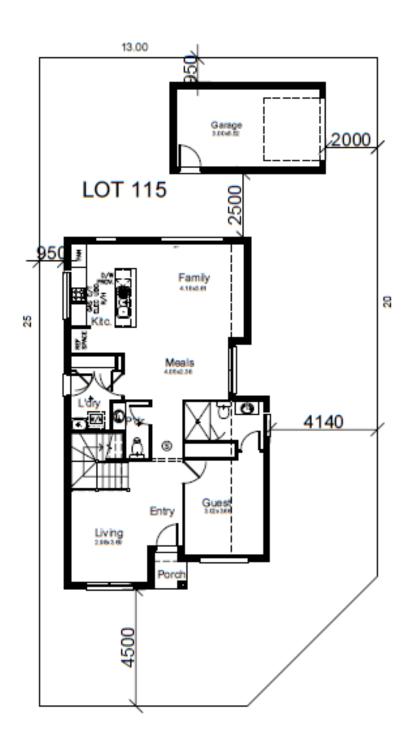

Lot 115 \$1,251,000 Land Registration 1st Quarter 2023

Comfort, Kitchen and Electrical Packs Included. Current Promotion included. Land Size 312 SQM

**Domaine**homes

Portland 23 312 M <sup>2</sup> LOT

| House Length | 16.43m | Total Area m²      | 203.84 |
|--------------|--------|--------------------|--------|
| House Width  | 7.91m  | Total Area Squares | 23     |