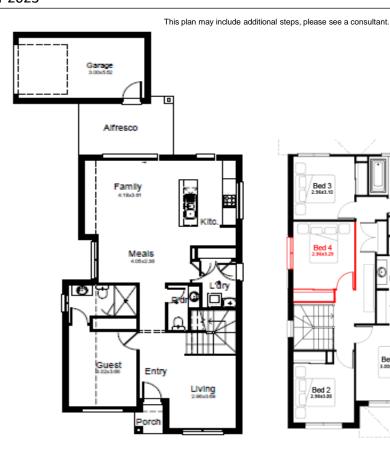

**Domaine**homes

Portland 23 312 M <sup>2</sup> LOT

| House Length | 16.43m | Total Area m²      | 203.84 |
|--------------|--------|--------------------|--------|
| House Width  | 7.91m  | Total Area Squares | 23     |