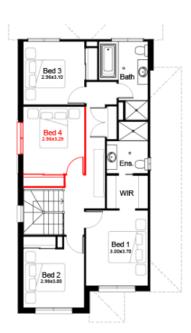

**Domaine**homes

Portland 23 312 M <sup>2</sup> LOT

| House Length | 16.43m | Total Area m²      | 203.84 |
|--------------|--------|--------------------|--------|
| House Width  | 7.91m  | Total Area Squares | 23     |