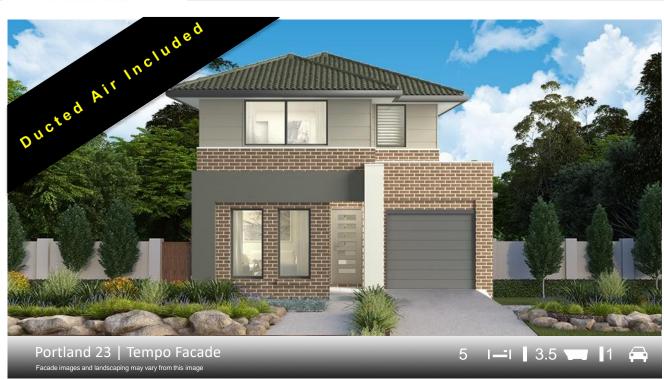

Lot 115 \$1,251,000 Land Registration 1st Quarter 2023

Comfort, Kitchen and Electrical Packs Included. Current Promotion included. Land Size 312 SQM

**Domaine**homes

Portland 23 312 M <sup>2</sup> LOT

| House Length | 16.43m | Total Area m²      | 203.84 |
|--------------|--------|--------------------|--------|
| House Width  | 7.91m  | Total Area Squares | 23     |