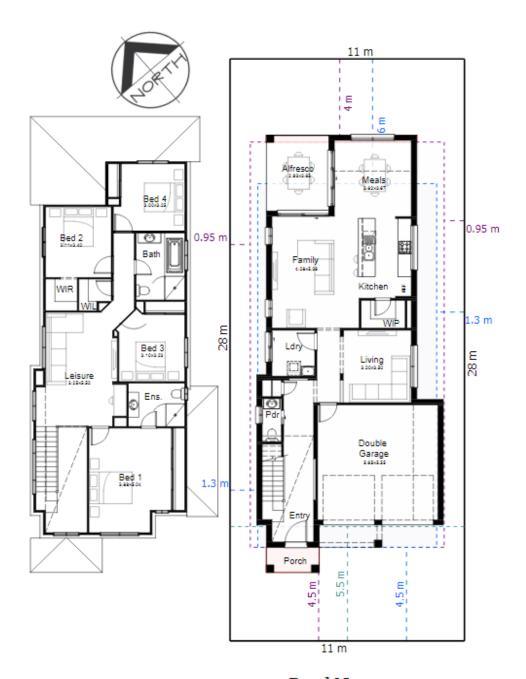

**Domaine**homes

Barcelona 29 308 M <sup>2</sup> LOT

Road No.02

| House Length | 21.03m | Total Area m <sup>2</sup> | 270.30 |
|--------------|--------|---------------------------|--------|
| House Width  | 8.75m  | Total Area Squares        | 29     |