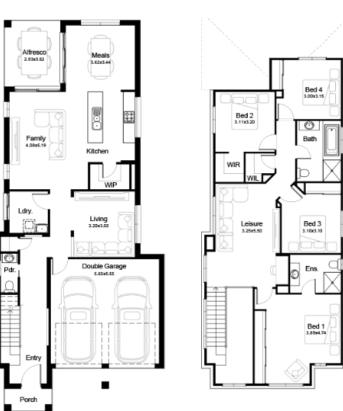

**Domaine**homes

Barcelona 29 308 M <sup>2</sup> LOT

Road No.02

| House Length | 21.03m | Total Area m <sup>2</sup> | 270.30 |
|--------------|--------|---------------------------|--------|
| House Width  | 8.75m  | Total Area Squares        | 29     |