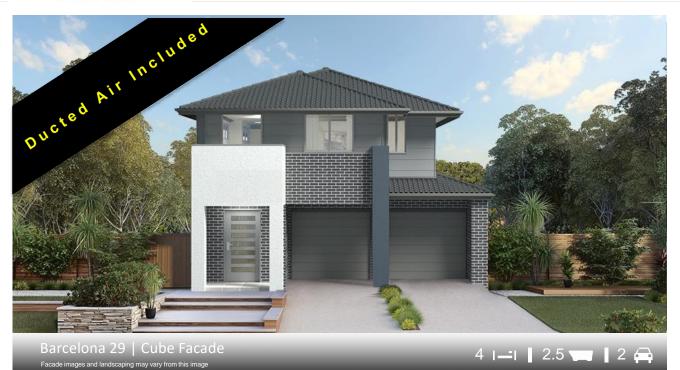

**Domaine**homes

Barcelona 29 308 M <sup>2</sup> LOT

Road No.02

| House Length | 21.03m | Total Area m <sup>2</sup> | 270.30 |
|--------------|--------|---------------------------|--------|
| House Width  | 8.75m  | Total Area Squares        | 29     |