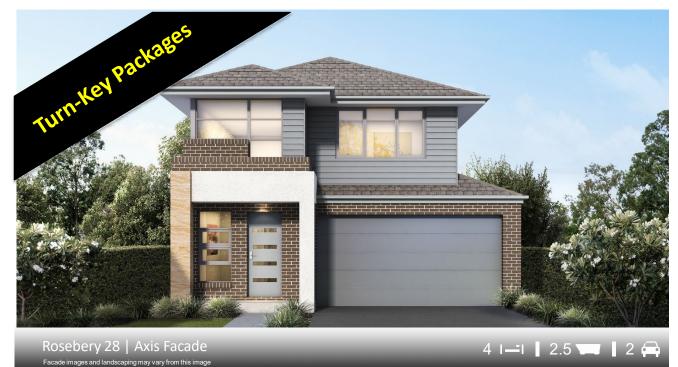

Rosebery 28 280 M <sup>2</sup> LOT

| House Length | 20.50m | Total Area m²      | 255.74 |
|--------------|--------|--------------------|--------|
| House Width  | 8.55m  | Total Area Squares | 28     |