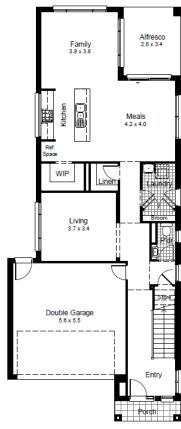

Rosebery 28 280 M <sup>2</sup> LOT

| House Length | 20.50m | Total Area m²      | 255.74 |
|--------------|--------|--------------------|--------|
| House Width  | 8.55m  | Total Area Squares | 28     |