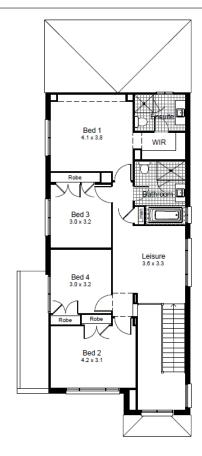

Rosebery 28 280 M <sup>2</sup> LOT

| House Length | 20.50m | Total Area m²      | 255.74 |
|--------------|--------|--------------------|--------|
| House Width  | 8.55m  | Total Area Squares | 28     |