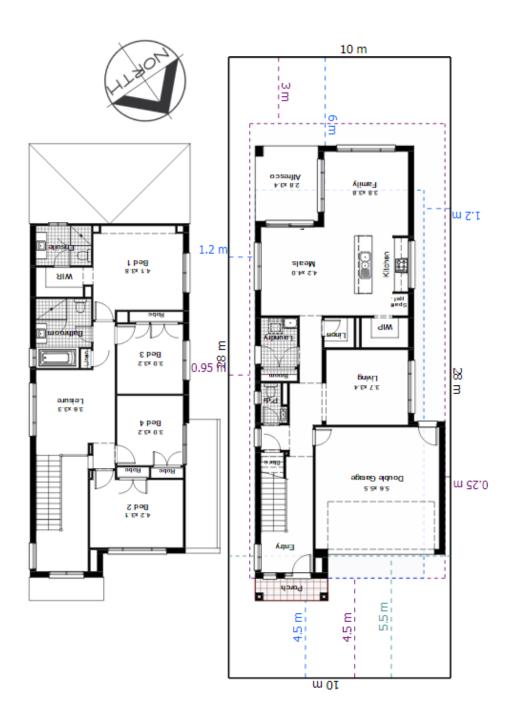

Rosebery 28 280 M <sup>2</sup> LOT

| House Length | 20.50m | Total Area m²      | 255.74 |
|--------------|--------|--------------------|--------|
| House Width  | 8.55m  | Total Area Squares | 28     |