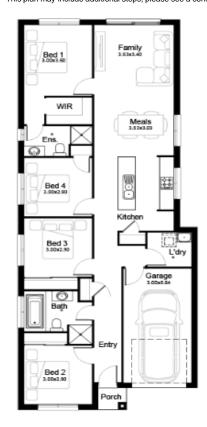

This plan may include additional steps, please see a consultant.

Vienna 15 280 M <sup>2</sup> LOT

Road No.03

| House Length | 19.49m | Total Area m²      | 142 |
|--------------|--------|--------------------|-----|
| House Width  | 7.87m  | Total Area Squares | 15  |