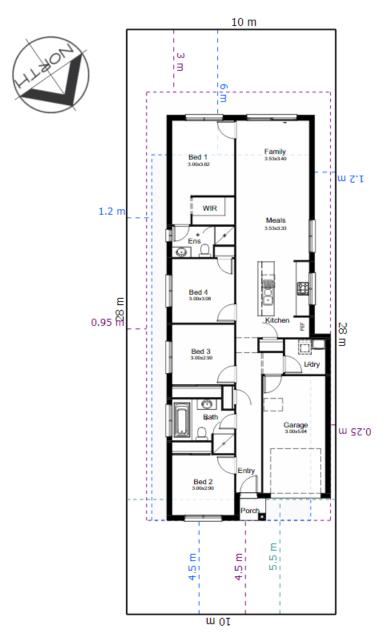

This plan may include additional steps, please see a consultant.

Vienna 15 280 M <sup>2</sup> LOT

Road No.03

| House Length | 19.49m | Total Area m²      | 142 |
|--------------|--------|--------------------|-----|
| House Width  | 7.87m  | Total Area Squares | 15  |