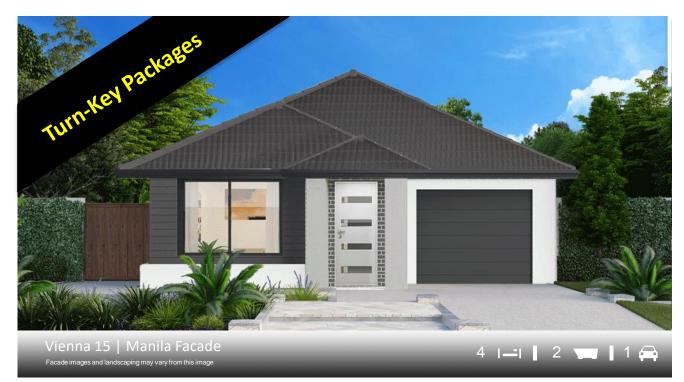

Lot 207 \$1,092,000 Land Registration 3<sup>rd</sup> Quarter 2023

Current Promotional Discount included.
Land Size 280 SQM

PACKAGE INCLUDES

- Quality Tiles & Carpet
- Blinds and Flyscreens to windows
- Insulation to walls and ceiling (excluding garage)
- 900mm Stainless Steel Oven, Cook top and Range hood. Stainless Steel Dishwasher
- 20mm stone bench top to kitchen with Soft close drawers and doors.
- Automatic Garage Doors
- Ducted Air Included
- Solar Bonus
- Driveway, Turf, Letterbox, Site Costs & Fencing
- 10% Off house price already included

This plan may include additional steps, please see a consultant.

Vienna 15 280 M <sup>2</sup> LOT

Road No.03

| House Length | 19.49m | Total Area m²      | 142 |
|--------------|--------|--------------------|-----|
| House Width  | 7.87m  | Total Area Squares | 15  |