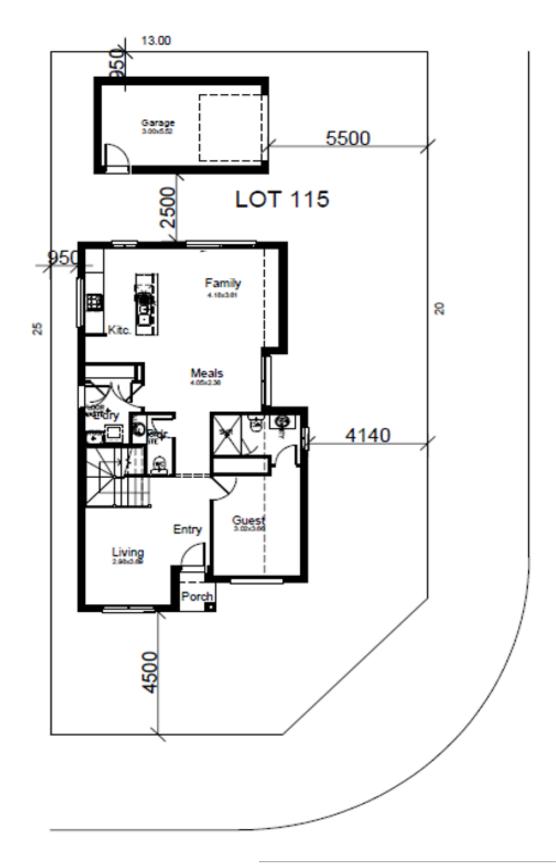

PORTLAND 20 | TEMPO FACADE

Lot 115 \$1,249,000

## **Domaine homes**

Portland 20 312m<sup>2</sup> Lot

| House Length | 13.90m | Total Area m²      | 182 |
|--------------|--------|--------------------|-----|
| House Width  | 7.90m  | Total Area Squares | 20  |