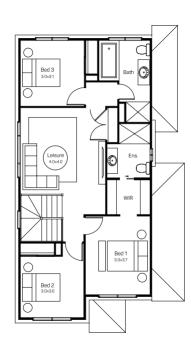

## **Domaine homes**

Portland 20 312m<sup>2</sup> Lot

| House Length | 13.90m | Total Area m²      | 182 |
|--------------|--------|--------------------|-----|
| House Width  | 7.90m  | Total Area Squares | 20  |