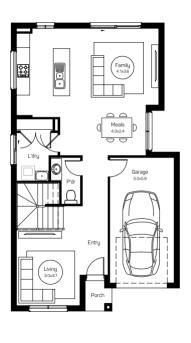

## **Domaine homes**

Portland 20 312m<sup>2</sup> Lot

| House Length | 13.90m | Total Area m²      | 182 |
|--------------|--------|--------------------|-----|
| House Width  | 7.90m  | Total Area Squares | 20  |