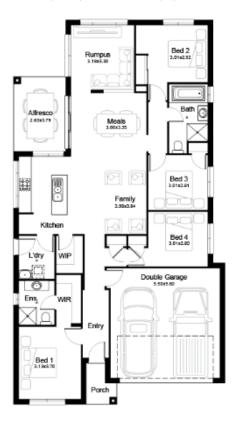

This plan may include additional steps, please see a consultant.

**Domaine**homes

Mana 20 350 M <sup>2</sup> LOT

Road No.04

| House Length | 19.50m | Total Area m²      | 185.88 |
|--------------|--------|--------------------|--------|
| House Width  | 10.60m | Total Area Squares | 20     |