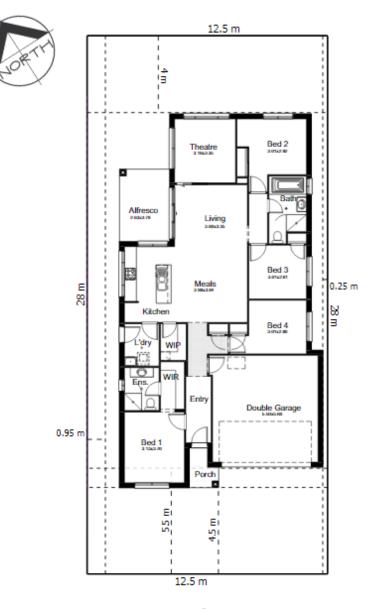

This plan may include additional steps, please see a consultant.

**Domaine**homes

Mana 20 350 M <sup>2</sup> LOT

Road No.04

| House Length | 19.50m | Total Area m²      | 185.88 |
|--------------|--------|--------------------|--------|
| House Width  | 10.60m | Total Area Squares | 20     |