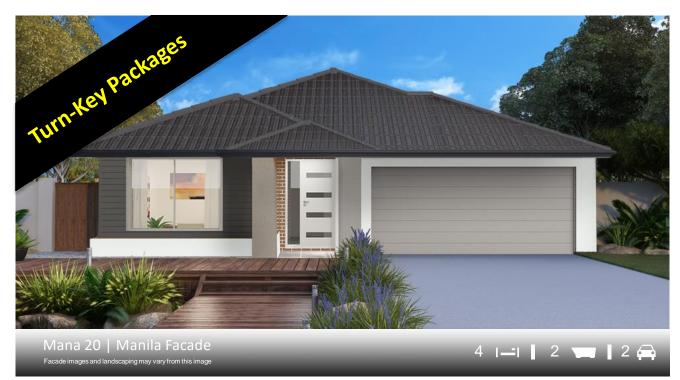

Lot 254 \$1,342,000 Land Registration 2<sup>nd</sup> Quarter 2023

Comfort, Kitchen and Electrical Packs Included. Current Promotion included. Land Size 350 SQM

PACKAGE INCLUDES

- · Quality Tiles & Carpet
- Blinds and Flyscreens to windows
- Insulation to walls and ceiling (excluding garage)
- 900mm Stainless Steel Oven, Cook top and Range hood. Stainless Steel Dishwasher
- 20mm stone bench top to kitchen with Soft close drawers and doors.
- Down lights to living Areas
- Automatic Garage Doors
- TV Antenna
- Driveway, Landscaping, Site Costs & Fencing
- 10% Off House and Land Already Applied Solar Bonus Included

This plan may include additional steps, please see a consultant.

**Domaine**homes

Mana 20 350 M <sup>2</sup> LOT

Road No.04

| House Length | 19.50m | Total Area m²      | 185.88 |
|--------------|--------|--------------------|--------|
| House Width  | 10.60m | Total Area Squares | 20     |