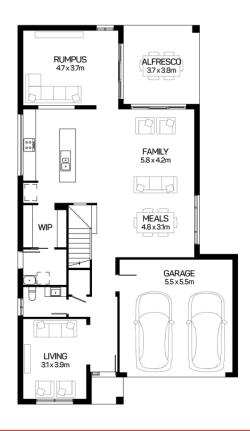

**Domaine**homes

Phoenix 31 350 M <sup>2</sup> LOT

Road No.04

| House Length | 18.47m | Total Area m <sup>2</sup> | 288.64 |
|--------------|--------|---------------------------|--------|
| House Width  | 10.60m | Total Area Squares        | 31     |