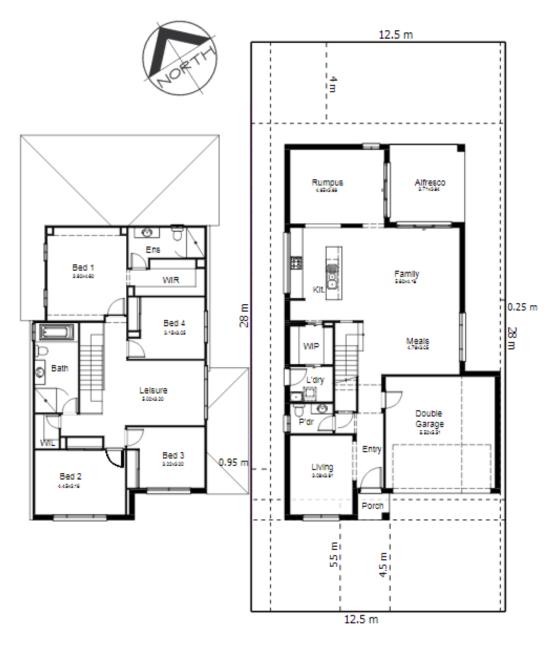

**Domaine**homes

Phoenix 31 350 M <sup>2</sup> LOT

Road No.04

| House Length | 18.47m | Total Area m <sup>2</sup> | 288.64 |
|--------------|--------|---------------------------|--------|
| House Width  | 10.60m | Total Area Squares        | 31     |