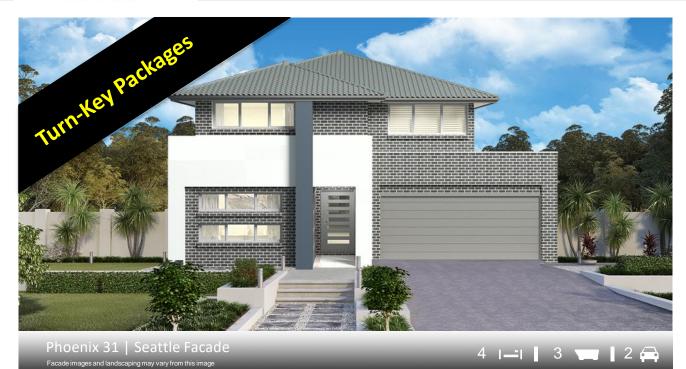

**Domaine**homes

Phoenix 31 350 M <sup>2</sup> LOT

Road No.04

| House Length | 18.47m | Total Area m <sup>2</sup> | 288.64 |
|--------------|--------|---------------------------|--------|
| House Width  | 10.60m | Total Area Squares        | 31     |