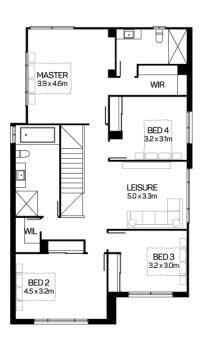

**Domaine**homes

Phoenix 31 350 M <sup>2</sup> LOT

Road No.04

| House Length | 18.47m | Total Area m <sup>2</sup> | 288.64 |
|--------------|--------|---------------------------|--------|
| House Width  | 10.60m | Total Area Squares        | 31     |