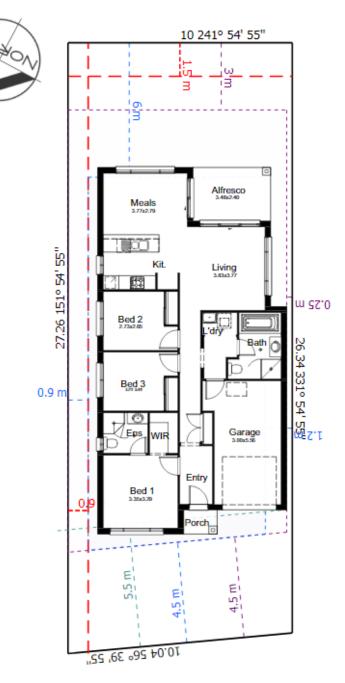

**Domaine**homes

Lyon 15N 268M <sup>2</sup>LOT

Road No.02

| House Length | 16.43m | Total Area m²      | 132 |
|--------------|--------|--------------------|-----|
| House Width  | 8.47m  | Total Area Squares | 15  |