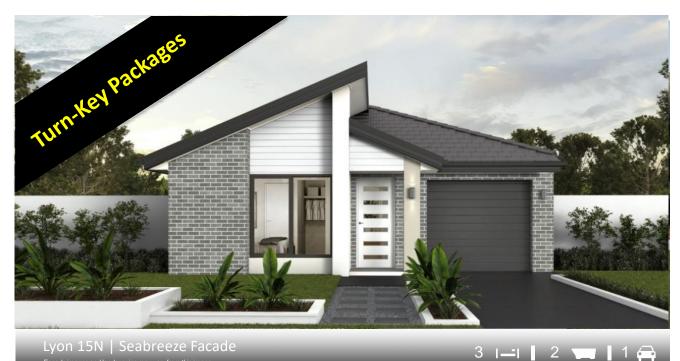

Facade images and landscaping may vary from this image

Lot 127 \$999,000 Land Registration 3<sup>rd</sup> Quarter 2023

Current Promotional Discount included.
Land Size 268 SQM

This plan may include additional steps, please see a consultant.

**Domaine**homes

Lyon 15N 268M <sup>2</sup>LOT

Road No.02

| House Length | 16.43m | Total Area m²      | 132 |
|--------------|--------|--------------------|-----|
| House Width  | 8.47m  | Total Area Squares | 15  |