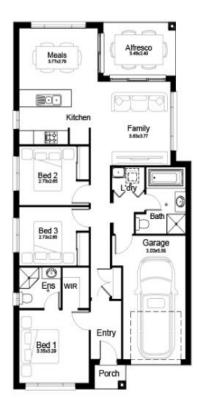

**Domaine**homes

Lyon 15N 268M <sup>2</sup>LOT

Road No.02

| House Length | 16.43m | Total Area m²      | 132 |
|--------------|--------|--------------------|-----|
| House Width  | 8.47m  | Total Area Squares | 15  |