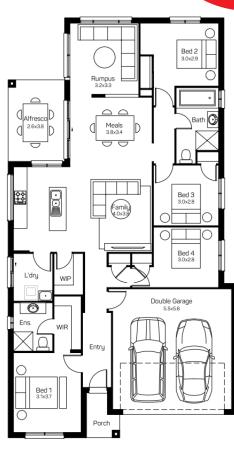

MANA 20 | MANILA FACADE

Lot 242 \$1,328,000

## **Domaine homes**

Mana 20 350m<sup>2</sup> Lot

| ŀ | House Length | 19.50m | Total Area m²      | 185 |
|---|--------------|--------|--------------------|-----|
| ŀ | House Width  | 10.60m | Total Area Squares | 20  |