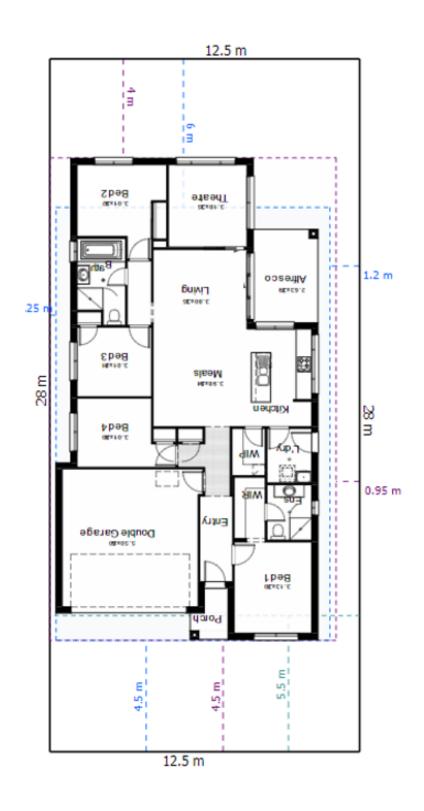

MANA 20 | MANILA FACADE

Lot 242 \$1,328,000

## **Domaine homes**

Mana 20 350m<sup>2</sup> Lot

| ŀ | House Length | 19.50m | Total Area m²      | 185 |
|---|--------------|--------|--------------------|-----|
| ŀ | House Width  | 10.60m | Total Area Squares | 20  |