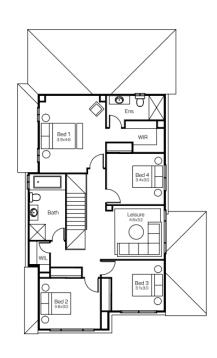

Phoenix 29 350m<sup>2</sup> Lot

| House Length | 18.00m | Total Area m²      | 269 |
|--------------|--------|--------------------|-----|
| House Width  | 10.60m | Total Area Squares | 29  |