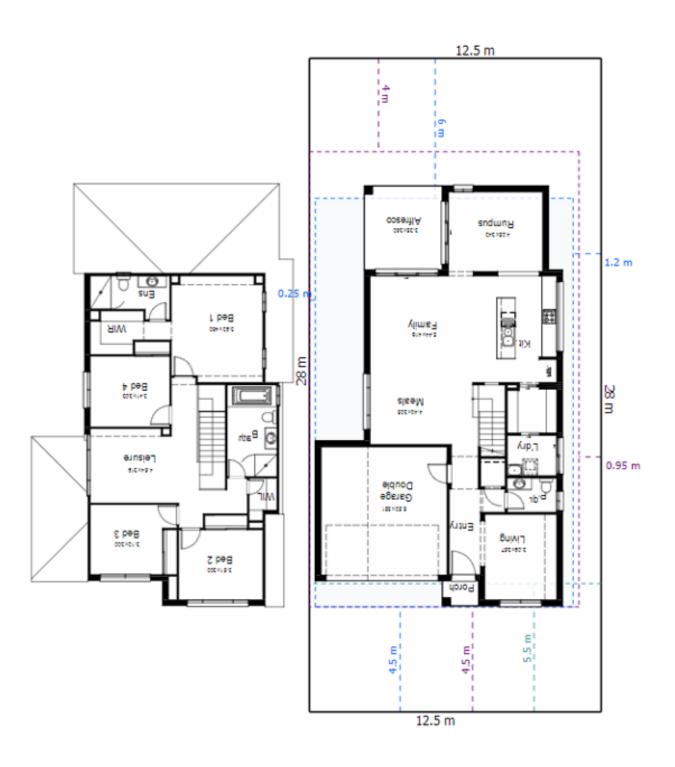

Phoenix 29 350m<sup>2</sup> Lot

| House Length | 18.00m | Total Area m²      | 269 |
|--------------|--------|--------------------|-----|
| House Width  | 10.60m | Total Area Squares | 29  |