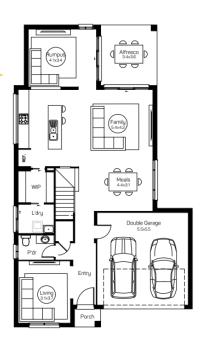

Phoenix 29 350m<sup>2</sup> Lot

| House Length | 18.00m | Total Area m²      | 269 |
|--------------|--------|--------------------|-----|
| House Width  | 10.60m | Total Area Squares | 29  |