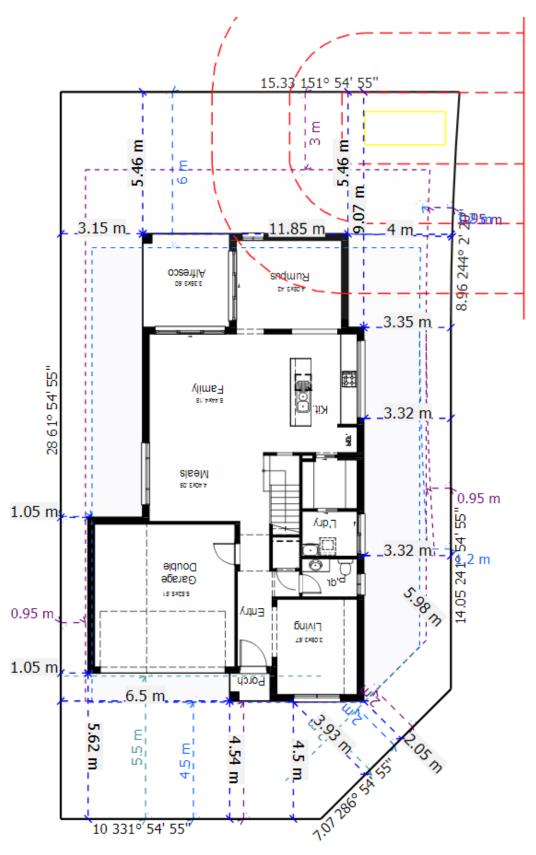

Phoenix 29 408m<sup>2</sup> Lot

| House Length | 18.00m | Total Area m²      | 269 |
|--------------|--------|--------------------|-----|
| House Width  | 10.60m | Total Area Squares | 29  |