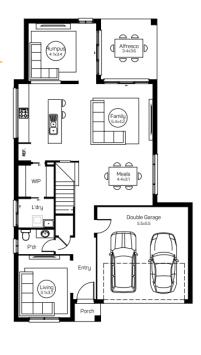

Phoenix 29 408m<sup>2</sup> Lot

| House Length | 18.00m | Total Area m²      | 269 |
|--------------|--------|--------------------|-----|
| House Width  | 10.60m | Total Area Squares | 29  |