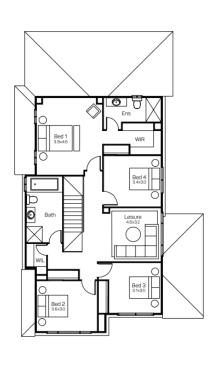

Phoenix 29 408m<sup>2</sup> Lot

| House Length | 18.00m | Total Area m²      | 269 |
|--------------|--------|--------------------|-----|
| House Width  | 10.60m | Total Area Squares | 29  |