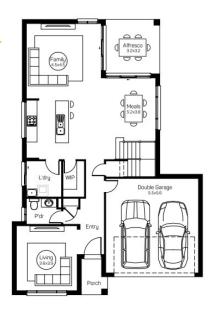

Memphis 27 487m<sup>2</sup> Lot

| House Length | 16.40m | Total Area m²      | 251 |
|--------------|--------|--------------------|-----|
| House Width  | 11.40m | Total Area Squares | 27  |