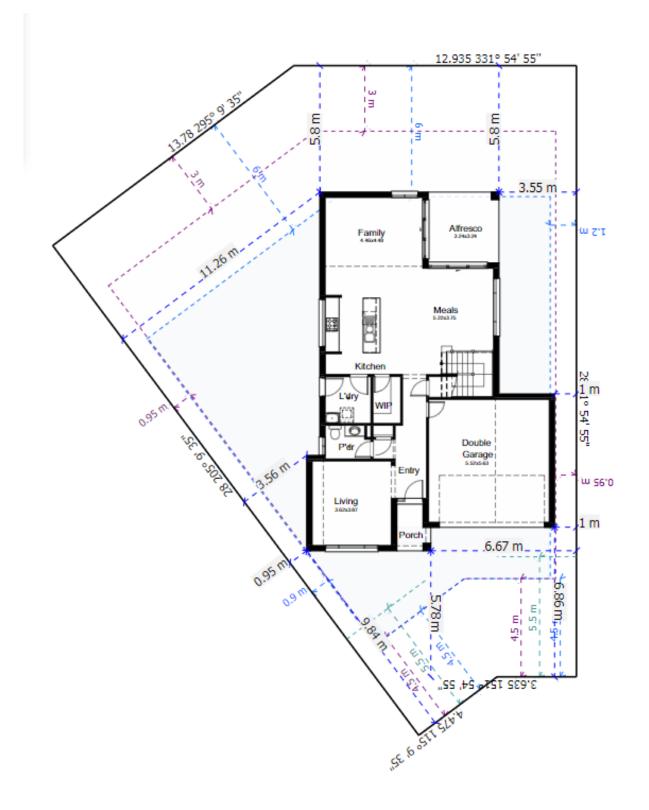

Memphis 27 487m<sup>2</sup> Lot

| House Length | 16.40m | Total Area m²      | 251 |
|--------------|--------|--------------------|-----|
| House Width  | 11.40m | Total Area Squares | 27  |