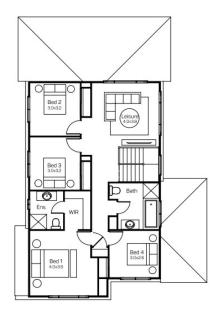

Memphis 27 487m<sup>2</sup> Lot

| House Length | 16.40m | Total Area m²      | 251 |
|--------------|--------|--------------------|-----|
| House Width  | 11.40m | Total Area Squares | 27  |