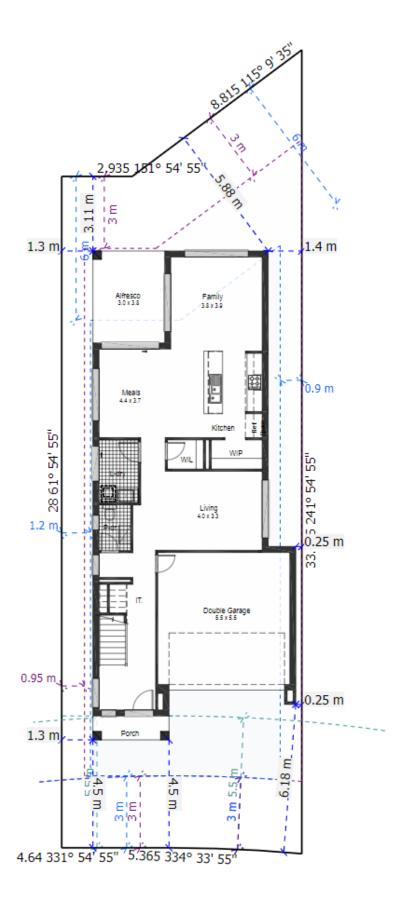

## ClarendonHomes

Waterford 27 299m<sup>2</sup> Lot

| House Length | 20.40m | Total Area m²      | 249 |
|--------------|--------|--------------------|-----|
| House Width  | 8.50m  | Total Area Squares | 27  |