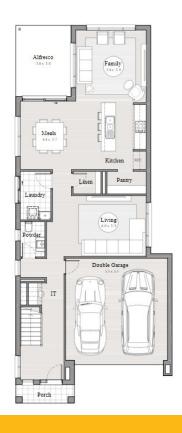

## ClarendonHomes

Waterford 27 299m<sup>2</sup> Lot

| House Length | 20.40m | Total Area m²      | 249 |
|--------------|--------|--------------------|-----|
| House Width  | 8.50m  | Total Area Squares | 27  |