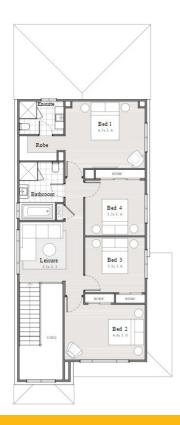

## ClarendonHomes

Waterford 27 299m<sup>2</sup> Lot

| House Length | 20.40m | Total Area m²      | 249 |
|--------------|--------|--------------------|-----|
| House Width  | 8.50m  | Total Area Squares | 27  |