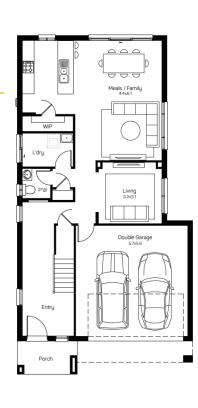

## **Domaine homes**

Monterey 25 299m<sup>2</sup> Lot

| House Length | 17.10m | Total Area m²      | 230 |
|--------------|--------|--------------------|-----|
| House Width  | 8.85m  | Total Area Squares | 25  |