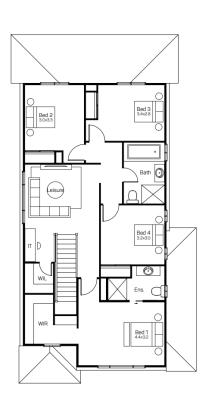

## **Domaine homes**

Monterey 25 299m<sup>2</sup> Lot

| House Length | 17.10m | Total Area m²      | 230 |
|--------------|--------|--------------------|-----|
| House Width  | 8.85m  | Total Area Squares | 25  |