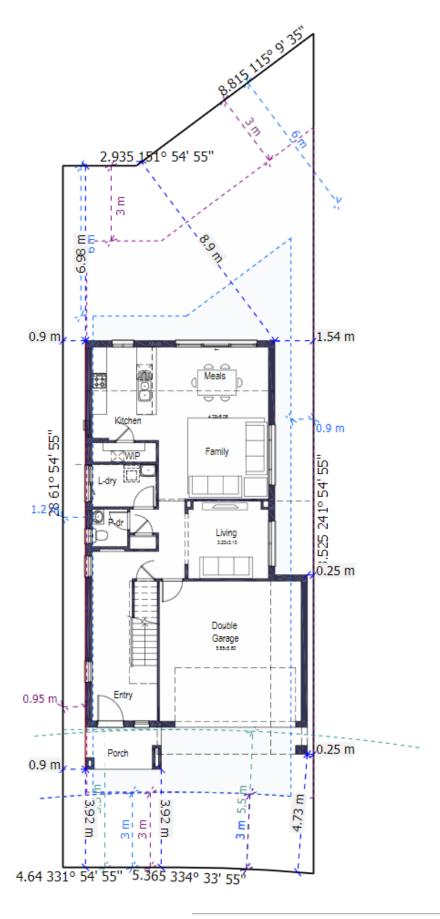

## **Domaine homes**

Monterey 25 299m<sup>2</sup> Lot

| House Length | 17.10m | Total Area m²      | 230 |
|--------------|--------|--------------------|-----|
| House Width  | 8.85m  | Total Area Squares | 25  |