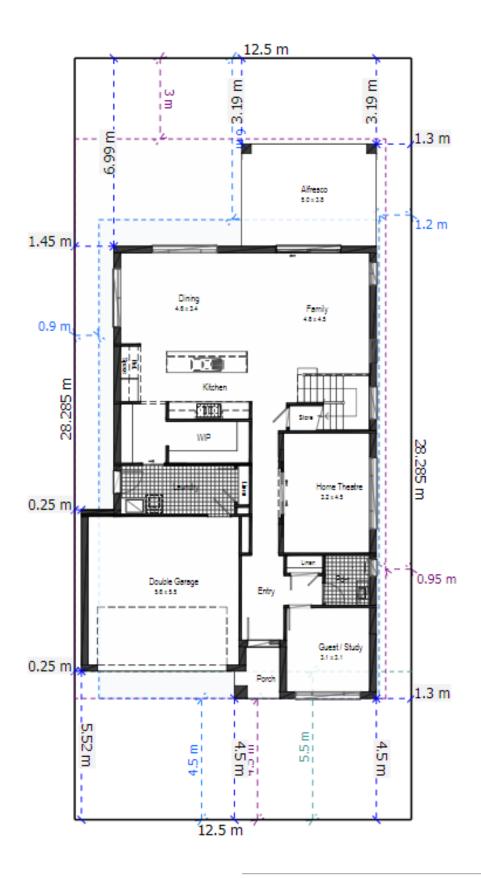

# ClarendonHomes

Boston 35 353m<sup>2</sup> Lot

| House Length | 16.80m | Total Area m²      | 309 |
|--------------|--------|--------------------|-----|
| House Width  | 11.00m | Total Area Squares | 35  |