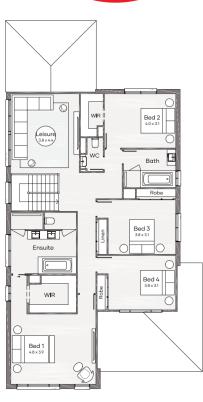

# ClarendonHomes

Boston 35 353m<sup>2</sup> Lot

| House Length | 16.80m | Total Area m²      | 309 |
|--------------|--------|--------------------|-----|
| House Width  | 11.00m | Total Area Squares | 35  |