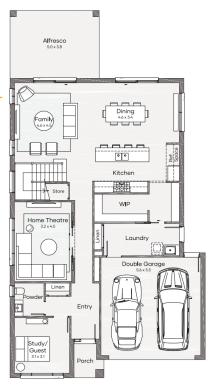

# ClarendonHomes

Boston 35 353m<sup>2</sup> Lot

| House Length | 16.80m | Total Area m²      | 309 |
|--------------|--------|--------------------|-----|
| House Width  | 11.00m | Total Area Squares | 35  |