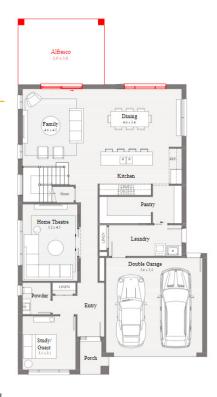

# Boston 35 487m<sup>2</sup> Lot

| House Length | 16.80m | Total Area m²      | 309 |
|--------------|--------|--------------------|-----|
| House Width  | 11.00m | Total Area Squares | 35  |