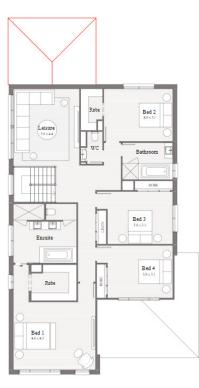

# Boston 35 487m<sup>2</sup> Lot

| House Length | 16.80m | Total Area m²      | 309 |
|--------------|--------|--------------------|-----|
| House Width  | 11.00m | Total Area Squares | 35  |