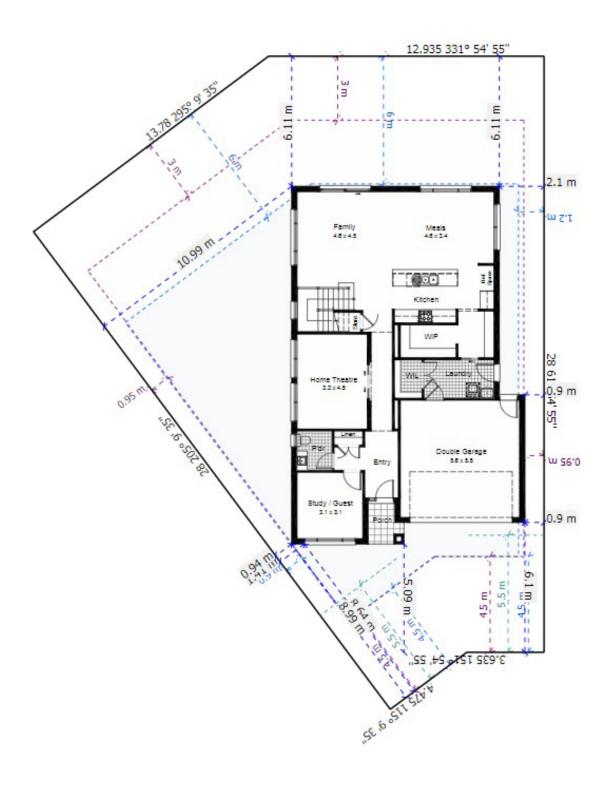

# Boston 35 487m<sup>2</sup> Lot

| House Length | 16.80m | Total Area m²      | 309 |
|--------------|--------|--------------------|-----|
| House Width  | 11.00m | Total Area Squares | 35  |