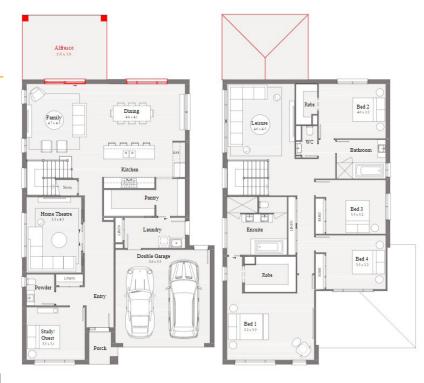

## ClarendonHomes

Boston 36 670m<sup>2</sup> Lot

| House Length | 16.80m | Total Area m²      | 317 |
|--------------|--------|--------------------|-----|
| House Width  | 11.40m | Total Area Squares | 36  |