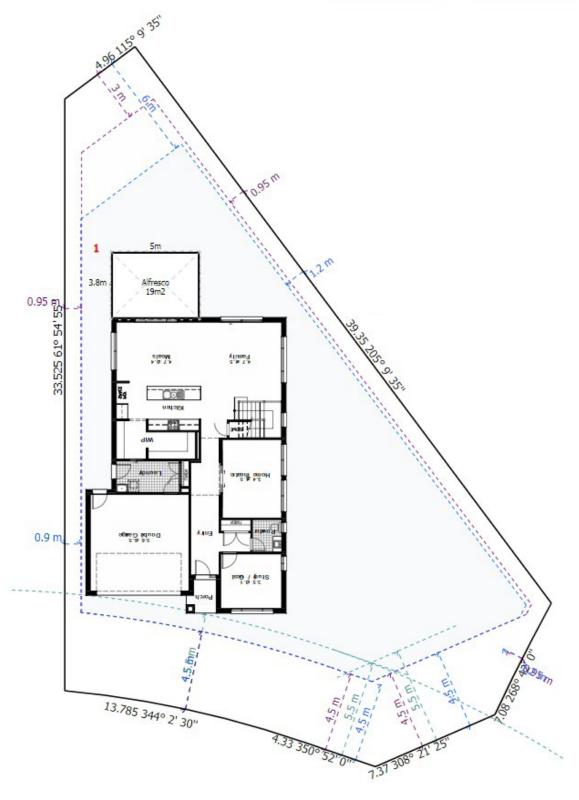

## ClarendonHomes

Boston 36 670m<sup>2</sup> Lot

| House Length | 16.80m | Total Area m²      | 317 |
|--------------|--------|--------------------|-----|
| House Width  | 11.40m | Total Area Squares | 36  |