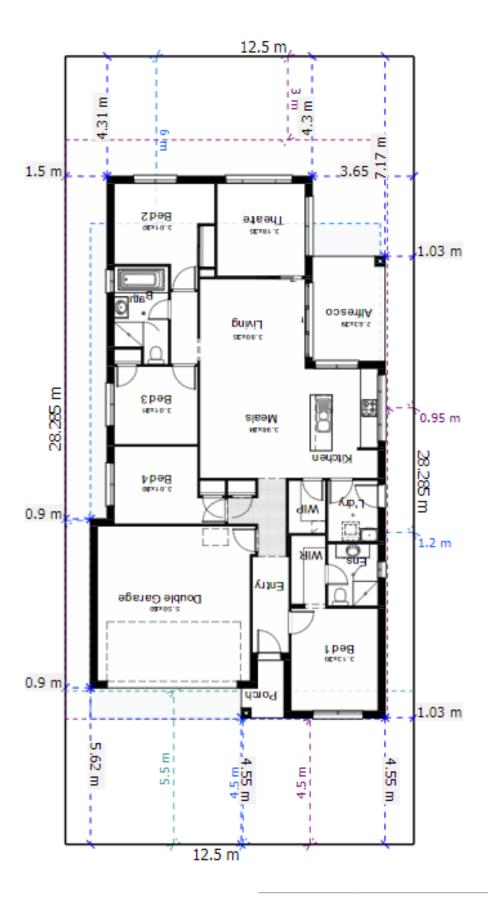

MANA 20 | ECHO FACADE

Lot 103 \$1,289,000

⊨ 4 📛 2 🚓 2 350m²

## **Domaine homes**

Mana 20 350m<sup>2</sup> Lot

| House L | ength. | 19.50m | Total Area m²      | 185 |
|---------|--------|--------|--------------------|-----|
| House \ | Vidth  | 10.60m | Total Area Squares | 20  |