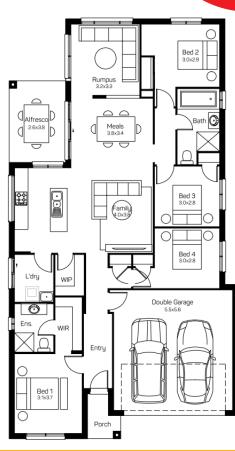

MANA 20 | ECHO FACADE

Lot 103 \$1,289,000

⊨ 4 📛 2 🚓 2 350m²

## Package includes:

- Quality Tiles Carpet
- Blinds and Flyscreens to windows
- Insulation to walls and ceiling (excluding garage)
- 900mm Stainless Steel Oven, Cook top and Range hood. Stainless Steel Dishwasher
- 20mm stone bench top to kitchen with Soft close drawers and doors.
- Automatic Garage Doors
- Ducted Air Included
- Solar Bonus
- Driveway, Turf, Letterbox , Site Costs Fencing
- \*Current promotional discount already applied

## **Domaine homes**

Mana 20 350m<sup>2</sup> Lot

| House L | ength. | 19.50m | Total Area m²      | 185 |
|---------|--------|--------|--------------------|-----|
| House \ | Vidth  | 10.60m | Total Area Squares | 20  |