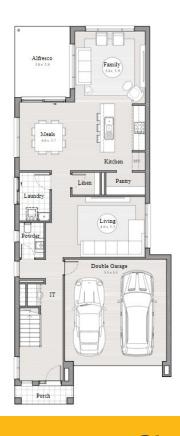

## ClarendonHomes

Waterford 27 280m<sup>2</sup> Lot

| House Length | 20.40m | Total Area m²      | 249 |
|--------------|--------|--------------------|-----|
| House Width  | 8.50m  | Total Area Squares | 27  |