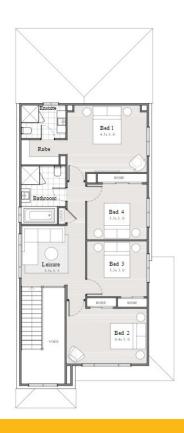

## ClarendonHomes

Waterford 27 280m<sup>2</sup> Lot

| House Length | 20.40m | Total Area m²      | 249 |
|--------------|--------|--------------------|-----|
| House Width  | 8.50m  | Total Area Squares | 27  |