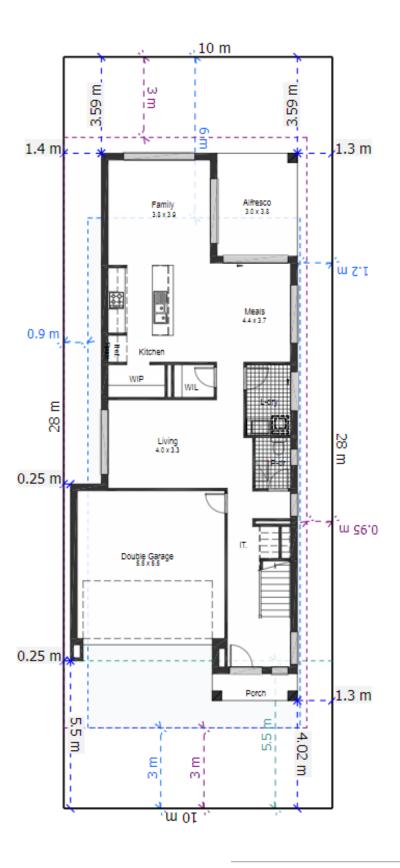

## ClarendonHomes

Waterford 27 280m<sup>2</sup> Lot

| House Length | 20.40m | Total Area m²      | 249 |
|--------------|--------|--------------------|-----|
| House Width  | 8.50m  | Total Area Squares | 27  |