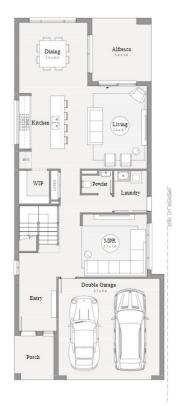

## ClarendonHomes

Brooklyn 32 416m<sup>2</sup> Lot

| House Length | 20.48m | Total Area m²      | 298 |
|--------------|--------|--------------------|-----|
| House Width  | 8.45m  | Total Area Squares | 32  |