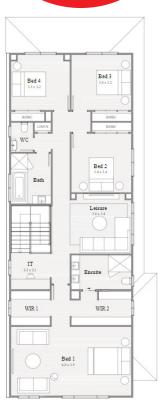

## ClarendonHomes

Brooklyn 32 416m<sup>2</sup> Lot

| House Length | 20.48m | Total Area m²      | 298 |
|--------------|--------|--------------------|-----|
| House Width  | 8.45m  | Total Area Squares | 32  |