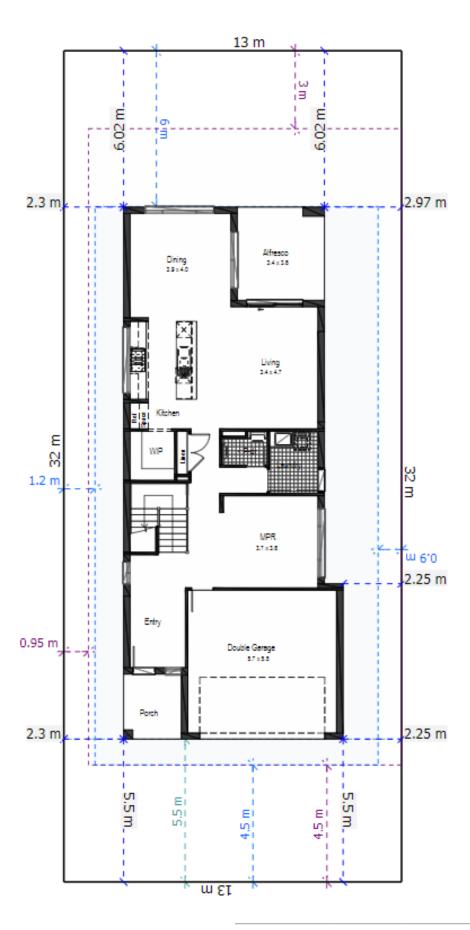

## ClarendonHomes

Brooklyn 32 416m<sup>2</sup> Lot

| House Length | 20.48m | Total Area m²      | 298 |
|--------------|--------|--------------------|-----|
| House Width  | 8.45m  | Total Area Squares | 32  |