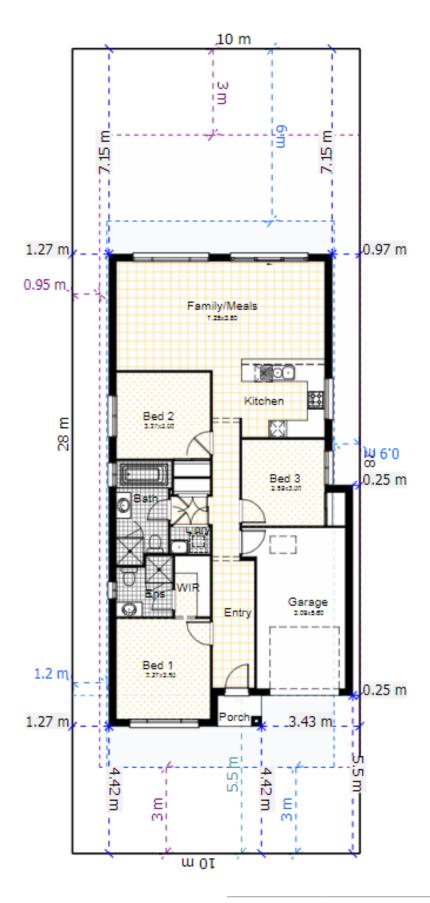

## **Domaine homes**

Geneva 14 280m<sup>2</sup> Lot

| House Length | 16.43m | Total Area m²      | 129 |
|--------------|--------|--------------------|-----|
| House Width  | 8.47m  | Total Area Squares | 14  |