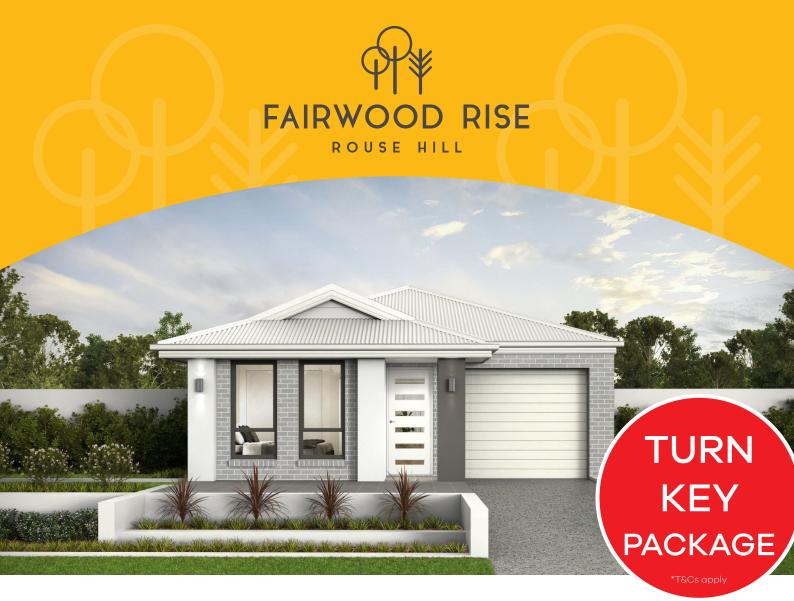

GENEVA 14 | ECHO FACADE

Lot 232 \$1,081,000

 $\longrightarrow$  3  $\stackrel{\triangleright}{\smile}$  2  $\stackrel{\triangleright}{\Longleftrightarrow}$  1 280m<sup>2</sup>

## Package includes:

- Quality Tiles Carpet
- Blinds and Flyscreens to windows
- Insulation to walls and ceiling (excluding garage)
- 900mm Stainless Steel Oven, Cook top and Range hood. Stainless Steel Dishwasher
- 20mm stone bench top to kitchen with Soft close drawers and doors.
- Automatic Garage Doors
- Ducted Air Included
- Solar Bonus
- Driveway, Turf, Letterbox, Site Costs Fencing
- \*Current promotional discount already applied