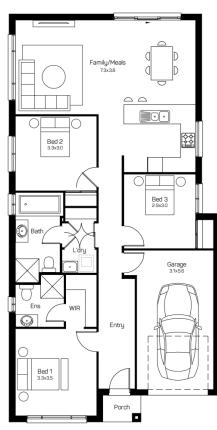

## **Domaine homes**

Geneva 14 280m<sup>2</sup> Lot

| House Length | 16.43m | Total Area m²      | 129 |
|--------------|--------|--------------------|-----|
| House Width  | 8.47m  | Total Area Squares | 14  |