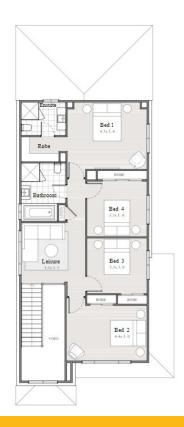

# ClarendonHomes

Waterford 27 280m<sup>2</sup> Lot

| House Length | 20.40m | Total Area m²      | 249 |
|--------------|--------|--------------------|-----|
| House Width  | 8.50m  | Total Area Squares | 27  |