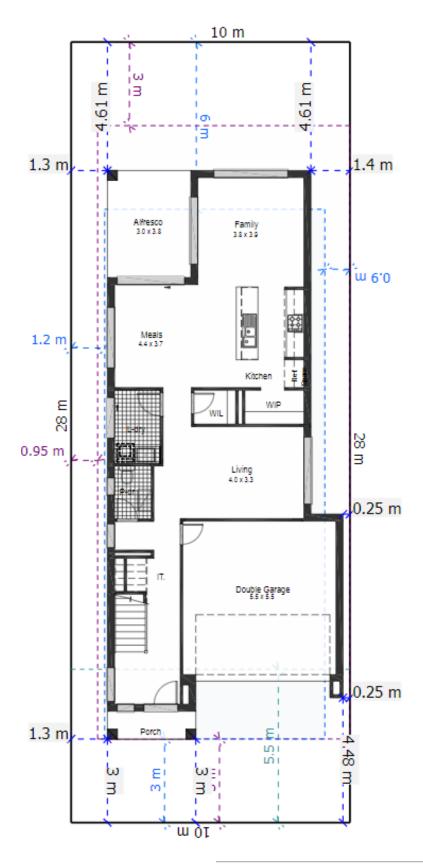

# ClarendonHomes

Waterford 27 280m<sup>2</sup> Lot

| House Length | 20.40m | Total Area m²      | 249 |
|--------------|--------|--------------------|-----|
| House Width  | 8.50m  | Total Area Squares | 27  |