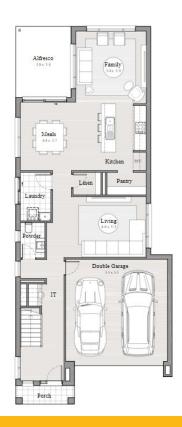

# ClarendonHomes

Waterford 27 280m<sup>2</sup> Lot

| House Length | 20.40m | Total Area m²      | 249 |
|--------------|--------|--------------------|-----|
| House Width  | 8.50m  | Total Area Squares | 27  |