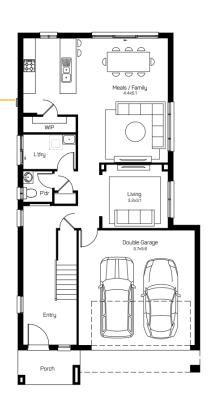

MONTEREY 25 | MANTRA FACADE

Lot 151 \$1,289,000

🛏 4 📛 2.5 🚓 2 320m²

## Package includes:

- Quality Tiles Carpet
- Blinds and Flyscreens to windows
- Insulation to walls and ceiling (excluding garage)
- 900mm Stainless Steel Oven, Cook top and Range hood. Stainless Steel Dishwasher
- 20mm stone bench top to kitchen with Soft close drawers and doors.
- Automatic Garage Doors
- Ducted Air Included
- Solar Bonus
- Driveway, Turf, Letterbox , Site Costs Fencing
- \*Current promotional discount already applied

Monterey 25 320m<sup>2</sup> Lot

| House Length | 17.10m | Total Area m²      | 230 |
|--------------|--------|--------------------|-----|
| House Width  | 8.85m  | Total Area Squares | 25  |