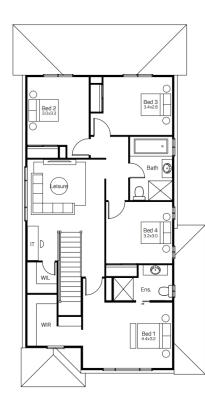

MONTEREY 25 | MANTRA FACADE

Lot 151 \$1,289,000

🛏 4 📛 2.5 🚓 2 320m²

## Package includes:

- Quality Tiles Carpet
- Blinds and Flyscreens to windows
- Insulation to walls and ceiling (excluding garage)
- 900mm Stainless Steel Oven, Cook top and Range hood. Stainless Steel Dishwasher
- 20mm stone bench top to kitchen with Soft close drawers and doors.
- Automatic Garage Doors
- Ducted Air Included
- Solar Bonus
- Driveway, Turf, Letterbox , Site Costs Fencing
- \*Current promotional discount already applied

Monterey 25 320m<sup>2</sup> Lot

| House Length | 17.10m | Total Area m²      | 230 |
|--------------|--------|--------------------|-----|
| House Width  | 8.85m  | Total Area Squares | 25  |