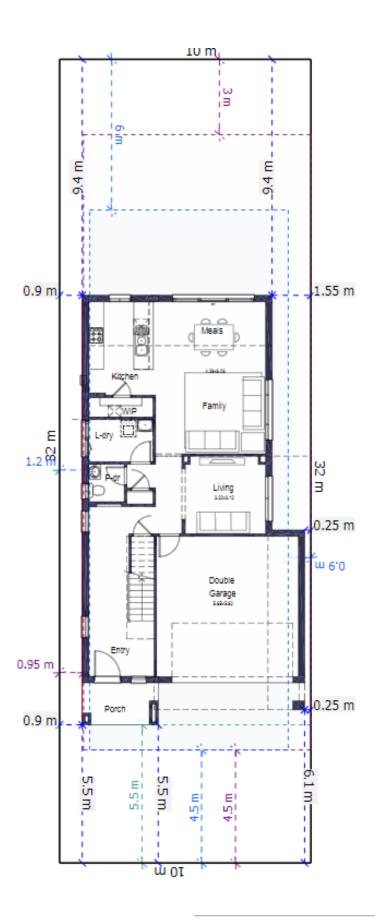

Monterey 25 320m<sup>2</sup> Lot

| House Length | 17.10m | Total Area m²      | 230 |
|--------------|--------|--------------------|-----|
| House Width  | 8.85m  | Total Area Squares | 25  |