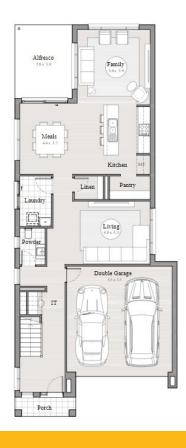

## ClarendonHomes

Waterford 27 299m<sup>2</sup> Lot

| House Length | 20.40m | Total Area m²      | 249 |
|--------------|--------|--------------------|-----|
| House Width  | 8.50m  | Total Area Squares | 27  |