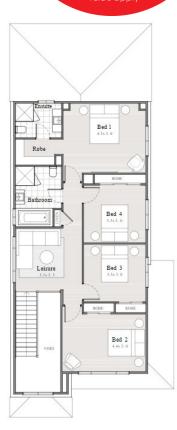

## ClarendonHomes

Waterford 27 299m<sup>2</sup> Lot

| House Length | 20.40m | Total Area m²      | 249 |
|--------------|--------|--------------------|-----|
| House Width  | 8.50m  | Total Area Squares | 27  |