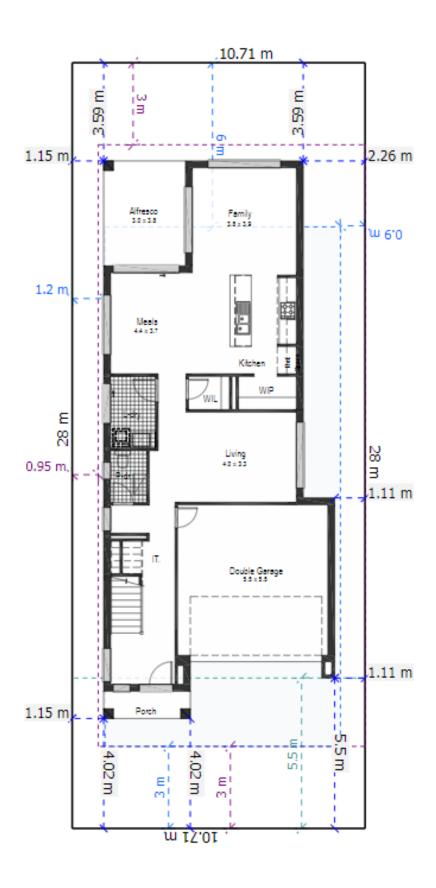

## ClarendonHomes

Waterford 27 299m<sup>2</sup> Lot

| House Length | 20.40m | Total Area m²      | 249 |
|--------------|--------|--------------------|-----|
| House Width  | 8.50m  | Total Area Squares | 27  |