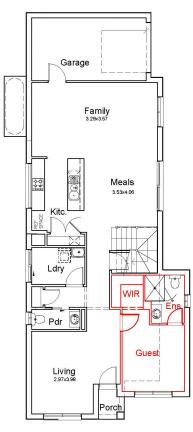

TREVI 23 CUSTOM | RIDGE FACADE

Lot 115 \$1,217,000

### **Domaine homes**

Trevi 23 312m<sup>2</sup> Lot

| ı | House Length | 16.50m | Total Area m²      | 194 |
|---|--------------|--------|--------------------|-----|
| Ī | House Width  | 7.90m  | Total Area Squares | 21  |