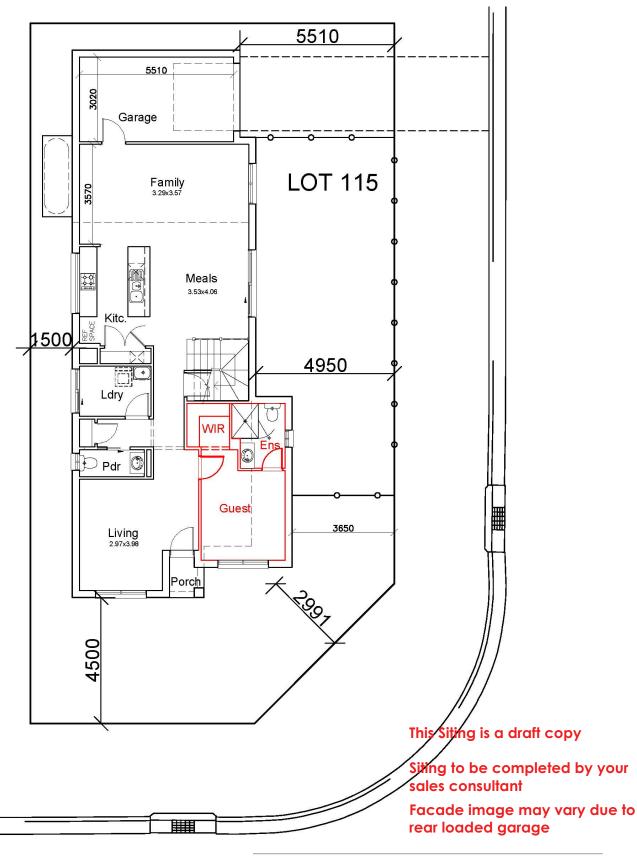

TREVI 23 CUSTOM | RIDGE FACADE

Lot 115 \$1,217,000

### **Domaine homes**

Trevi 23 312m<sup>2</sup> Lot

| ı | House Length | 16.50m | Total Area m²      | 194 |
|---|--------------|--------|--------------------|-----|
| Ī | House Width  | 7.90m  | Total Area Squares | 21  |