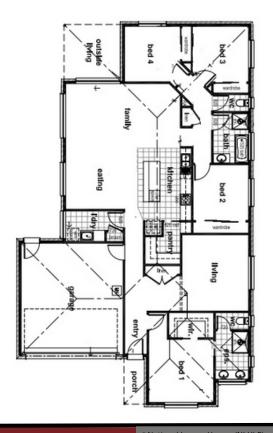

## Cardinia 3 with Carindale Facade \*

Euclaee Gleneagle

Lot 313

House size: 219.16m2

Starting from

House & Land Package

\$684,776

\$385,776 Land \$299,000 House