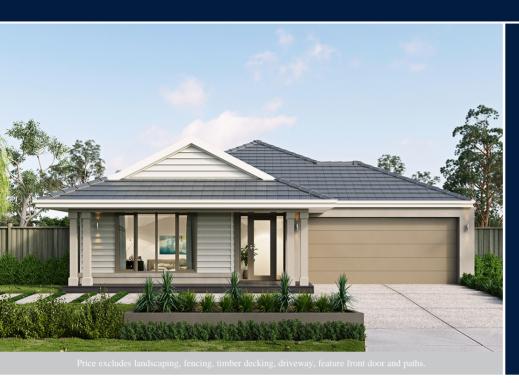

## HOME LAND FIXED metricon

**FIXED PRICE** 

577,707

PRICE BASED ON LAND REGISTRATION DATE OF 31/07/2024

LOT 313 EUCALEE **BOULEVARD EUCALEE GLENEAGLE** 

AMIRA 28 YALE FACADE

BLOCK SIZE | 684M<sup>2</sup>

## FIXED PRICE PACKAGE INCLUDES:

THE AMIRA 28 WITH YALE FACADE BUILT TO OUR INDUSTRY LEADING BASE SPECIFICATIONS, CURRENT PROMOTION AND LAND, PLUS:

- ✓ Fixed site costs
- ✓ Floor coverings throughout
- ✓ Outdoor room
- ✓ Colorbond roof
- ✓ Render to the front facade
- ✓ Council building and water application fees
- ✓ European Designed Kitchen Appliances
- ✓ 25 degree roof pitch
- √ Façade Upgrades Included
- ✓ Covenant Requirements included
- ✓ LED Downlights
- ✓ Colorbond Slimline Remote Garage door
- ✓ H2F Termite resistant frame