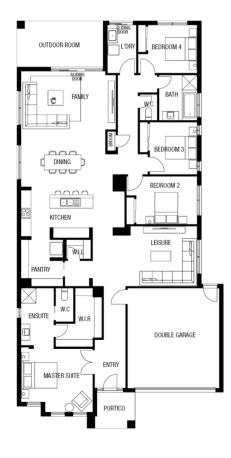

## HOME LAND FIXED metricon

**FIXED PRICE** 

577,707

PRICE BASED ON LAND REGISTRATION DATE OF 31/07/2024

LOT 313 EUCALEE **BOULEVARD EUCALEE GLENEAGLE** 

AMIRA 28 YALE FACADE

BLOCK SIZE | 684M<sup>2</sup>

## FIXED PRICE PACKAGE INCLUDES:

THE AMIRA 28 WITH YALE FACADE BUILT TO OUR INDUSTRY LEADING BASE SPECIFICATIONS, CURRENT PROMOTION AND LAND, PLUS:

- ✓ Fixed site costs
- ✓ Floor coverings throughout
- ✓ Outdoor room
- ✓ Colorbond roof
- ✓ Render to the front facade
- ✓ Council building and water application fees
- ✓ European Designed Kitchen Appliances
- ✓ 25 degree roof pitch
- √ Façade Upgrades Included
- ✓ Covenant Requirements included
- ✓ LED Downlights
- ✓ Colorbond Slimline Remote Garage door
- ✓ H2F Termite resistant frame